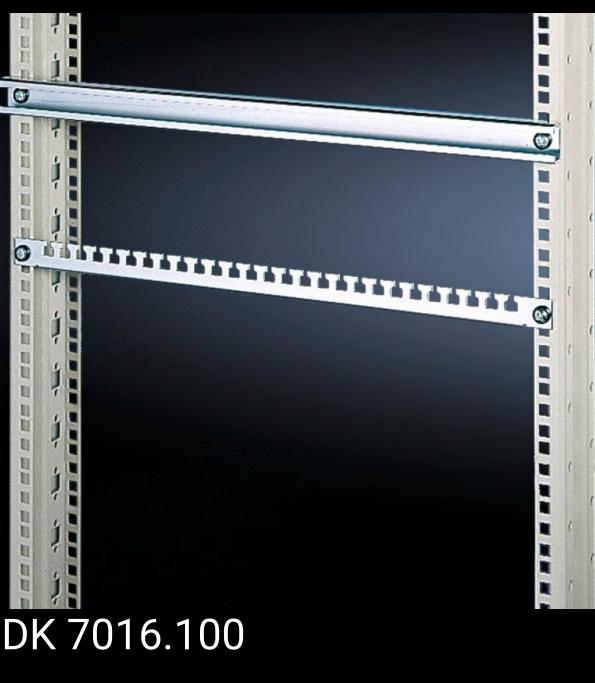

## DK 7016.100 - Cable routing across the 482.6 mm (19") mounting level

For fastening across all 482.6 mm (19") mounting angles, for cable ties.

### Features

| Model No.             | DK 7016.100                                                                               |
|-----------------------|-------------------------------------------------------------------------------------------|
| Design                | C rail                                                                                    |
| Product description   | For fastening across all 482.6 mm (19") mounting angles, for cable ties and cable clamps. |
| Material              | Sheet steel                                                                               |
| Surface finish        | Zinc-plated                                                                               |
| Supply includes       | Assembly parts                                                                            |
| Dimensions            | Width: 482.6 mm                                                                           |
| Packs of              | 6 pc(s).                                                                                  |
| Net weight            | 2.13                                                                                      |
| Gross weight          | 2.311                                                                                     |
| Customs tariff number | 73269098                                                                                  |
| EAN                   | 4028177147300                                                                             |
| ETIM 9                | EC000386                                                                                  |
| ECLASS 8.0            | 27400604                                                                                  |

### Tender text

C rails for 482.6 mm (19") mounting angles The C rail is fastened across 482.6 mm (19") mounting angles. The cables may be routed and fastened using cable ties, in line with system requirements. Material: sheet steel Surface finish: passivated Dimension: length 482.6 mm Supply includes Assembly parts