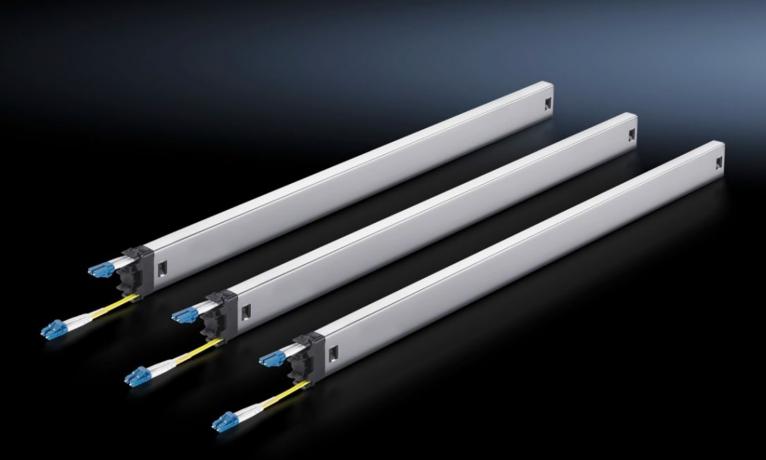

## DK 7044.210 - Fibre-optic cassettes for Network Cable Organizer

Fibre-optic cassettes for the Network Cable Organizer, for the protection of fibre-optic cables.

## Features

| Model No.             | DK 7044.210                                                                                                                                                                                                                                                                                                                    |
|-----------------------|--------------------------------------------------------------------------------------------------------------------------------------------------------------------------------------------------------------------------------------------------------------------------------------------------------------------------------|
| Product description   | Fibre-optic cassettes for Network Cable Organizer mounting frame                                                                                                                                                                                                                                                               |
| Benefits              | Always the right length: Surplus cable lengths – whether CAT 6 or<br>fibre-optic – are simply withdrawn with a spring balancer<br>Every cable is 100% tested and supplied with a corresponding<br>measurement record<br>Secure locking – Each cable cassette has a cable attachment to<br>avoid mechanical strain on the cable |
| Material              | Cassettes: Stainless steel, plastic (POM)                                                                                                                                                                                                                                                                                      |
| Colour                | Cable: yellow                                                                                                                                                                                                                                                                                                                  |
| Packs of              | 3 pc(s).                                                                                                                                                                                                                                                                                                                       |
| Net weight            | 0.75                                                                                                                                                                                                                                                                                                                           |
| Customs tariff number | 39263000                                                                                                                                                                                                                                                                                                                       |
| EAN                   | 4028177917378                                                                                                                                                                                                                                                                                                                  |
| ETIM 9                | EC000322                                                                                                                                                                                                                                                                                                                       |
| ECLASS 8.0            | 27189265                                                                                                                                                                                                                                                                                                                       |
|                       |                                                                                                                                                                                                                                                                                                                                |