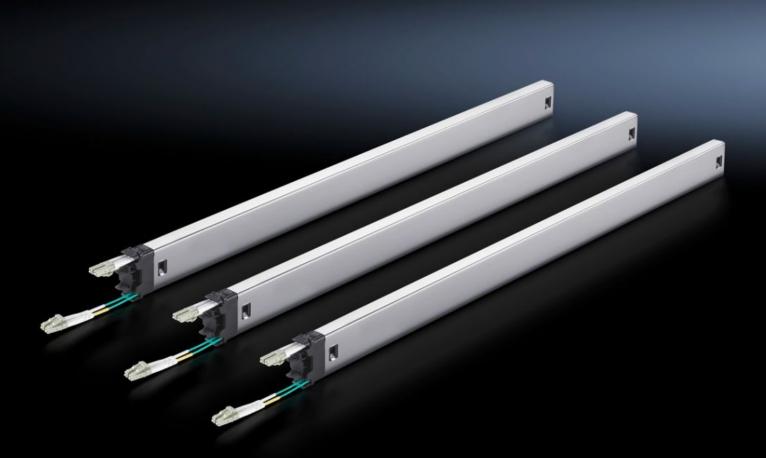

## DK 7044.231 - Fibre-optic cassettes for Network Cable Organizer

Fibre-optic cassettes for the Network Cable Organizer, for the protection of fibre-optic cables.

## Features

| Model No.             | DK 7044.231                                                                                                                                                                                                                                                                                                                    |
|-----------------------|--------------------------------------------------------------------------------------------------------------------------------------------------------------------------------------------------------------------------------------------------------------------------------------------------------------------------------|
| Product description   | Fibre-optic cassettes for Network Cable Organizer mounting frame.                                                                                                                                                                                                                                                              |
| Benefits              | Always the right length: Surplus cable lengths – whether CAT 6 or<br>fibre-optic – are simply withdrawn with a spring balancer<br>Every cable is 100% tested and supplied with a corresponding<br>measurement record<br>Secure locking – Each cable cassette has a cable attachment to<br>avoid mechanical strain on the cable |
| Material              | Cassettes: Stainless steel, plastic (POM)                                                                                                                                                                                                                                                                                      |
| Colour                | Cable: aqua                                                                                                                                                                                                                                                                                                                    |
| Packs of              | 3 pc(s).                                                                                                                                                                                                                                                                                                                       |
| Net weight            | 0.75                                                                                                                                                                                                                                                                                                                           |
| Customs tariff number | 85389091                                                                                                                                                                                                                                                                                                                       |
| EAN                   | 4028177917408                                                                                                                                                                                                                                                                                                                  |
| ETIM 9                | EC000322                                                                                                                                                                                                                                                                                                                       |
| ECLASS 8.0            | 27189265                                                                                                                                                                                                                                                                                                                       |
|                       |                                                                                                                                                                                                                                                                                                                                |