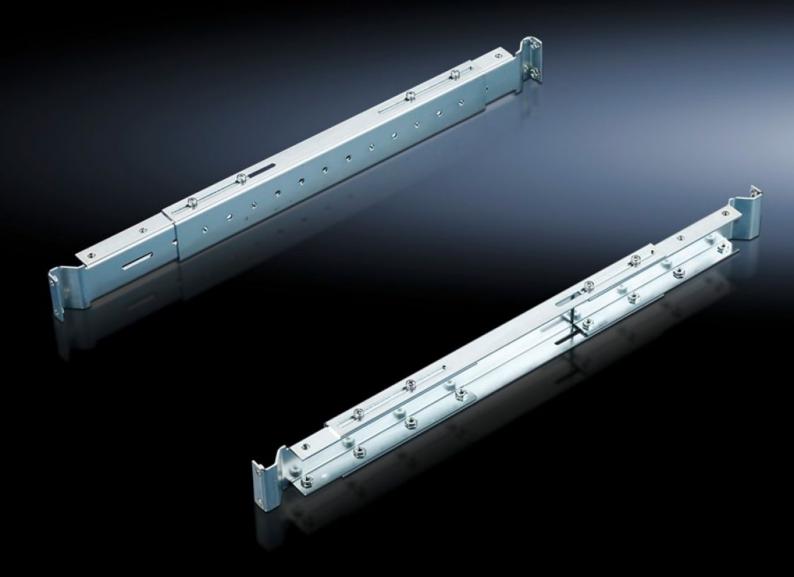

# DK 7063.860 - Installation kit, depth-variable for 482.6 mm (19") component shelf

For 482.6 mm (19") component shelves, in conjunction with L-shaped mounting angles or 482.6 mm (19") mounting frame, infinitely adjustable to the spacing between the two pairs of 482.6 mm (19") mounting angles.

#### **Features**

| Model No.             | DK 7063.860                                                                                                                                                                                                                                     |
|-----------------------|-------------------------------------------------------------------------------------------------------------------------------------------------------------------------------------------------------------------------------------------------|
| Product description   | In conjunction with L-shaped mounting angles or 482.6 mm (19") mounting frame. Infinitely adjustable to the spacing between the two pairs of 482.6 mm (19") mounting angles. Suitable for all 482.6 mm (19") component shelves in 409 mm width. |
| Material              | Sheet steel                                                                                                                                                                                                                                     |
| Surface finish        | Zinc-plated                                                                                                                                                                                                                                     |
| Supply includes       | 1 set = 2 mounting rails including assembly parts                                                                                                                                                                                               |
| Load capacity         | 50 kg                                                                                                                                                                                                                                           |
| Length                | 590: 790 mm                                                                                                                                                                                                                                     |
| Packs of              | 1 set(s)                                                                                                                                                                                                                                        |
| Net weight            | 2.166                                                                                                                                                                                                                                           |
| Gross weight          | 2.366                                                                                                                                                                                                                                           |
| Customs tariff number | 83024900                                                                                                                                                                                                                                        |
| EAN                   | 4028177263253                                                                                                                                                                                                                                   |
| ECLASS 8.0            | 27189261                                                                                                                                                                                                                                        |

### Tender text

Installation kit, depth variable for 482.6 mm (19 inch) component shelf

2 mounting rails, including assembly parts

Dimensions: 590 - 790 mm

Load capacity: 50 kg

Material: sheet steel, zinc-plated, passivated