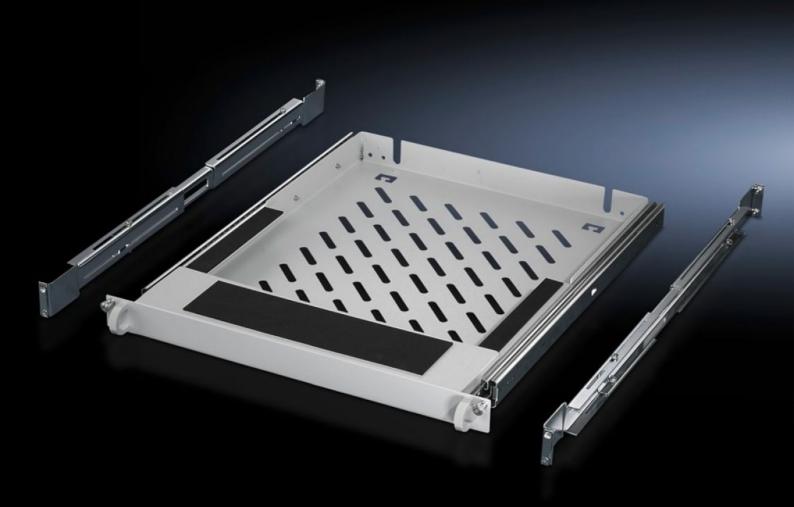

### DK 7063.888 - Drawer 482.6 mm (19") for keyboard

For attaching to the 482.6 mm (19") mounting angles front and rear, suitable for standard keyboards > 482.6 mm (19"), keyboard support with non-slip base, plus wrist support.

#### **Features**

| Model No.             | DK 7063.888                                                                                                                                                                                                                                                                   |
|-----------------------|-------------------------------------------------------------------------------------------------------------------------------------------------------------------------------------------------------------------------------------------------------------------------------|
| Product description   | For attaching to the 482.6 mm (19") mounting angles front and rear. Suitable for standard keyboards > 482.6 mm (19"). Keyboard support with non-slip base, plus wrist support. Depth-variable installation from 610 – 950 mm. Clearance opening W x H x D: 408 x 40 x 550 mm. |
| Material              | Sheet steel                                                                                                                                                                                                                                                                   |
| Colour                | RAL 7035                                                                                                                                                                                                                                                                      |
| Supply includes       | Assembly parts without keyboard                                                                                                                                                                                                                                               |
| Dimensions            | Width: 482.6 mm                                                                                                                                                                                                                                                               |
| Note                  | For mounting on L-shaped mounting angles, cranked mounting angles or mounting frames                                                                                                                                                                                          |
| Packs of              | 1 pc(s).                                                                                                                                                                                                                                                                      |
| Net weight            | 8.028                                                                                                                                                                                                                                                                         |
| Gross weight          | 8.451                                                                                                                                                                                                                                                                         |
| Customs tariff number | 94039910                                                                                                                                                                                                                                                                      |
| EAN                   | 4028177258983                                                                                                                                                                                                                                                                 |
| ECLASS 8.0            | 27189261                                                                                                                                                                                                                                                                      |