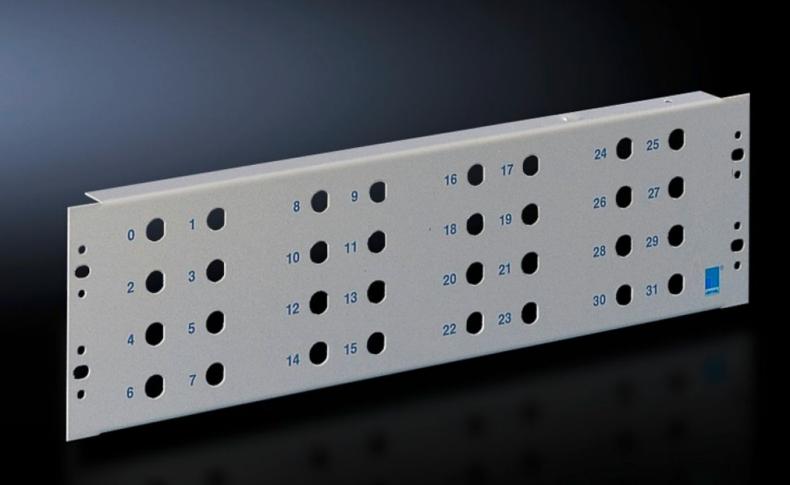

### DK 7069.535 - Patch panel for BNC jacks (version E)

With accommodation facility for cable clamp straps.

#### **Features**

| DI/ 70/0 F0F                                                                   |
|--------------------------------------------------------------------------------|
| DK 7069.535                                                                    |
| With accommodation facility for cable clamp straps DK 7610.000 or DK 7611.000. |
| Sheet steel                                                                    |
| RAL 7035                                                                       |
| 32                                                                             |
| :                                                                              |
| 1 pc(s).                                                                       |
| 1.03                                                                           |
| 1.067                                                                          |
| 94039910                                                                       |
| 4028177166349                                                                  |
| 19170112                                                                       |
|                                                                                |

#### Tender text

Patch panel 482.6 mm (19"), 3 U Patch panel 482.6 mm (19"), 3 U, to accommodate 32 BNC jacks (design E), incl. accommodation facility for cable clamp straps.

Material: sheet steel Surface finish: RAL 7035