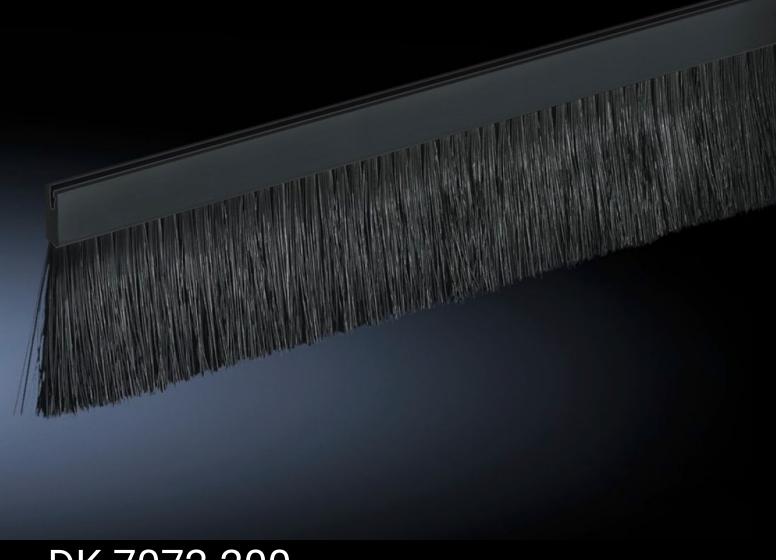

## DK 7072.200 - Brush strip

Cut-outs for cable routing at any given positions in the side panel, rear panel, doors, roof and gland plate may be finished off attractively by simply attaching the brush strip.

#### **Features**

| Model No.                | DK 7072.200                                                                                                                                                                                                                                                 |
|--------------------------|-------------------------------------------------------------------------------------------------------------------------------------------------------------------------------------------------------------------------------------------------------------|
| Product description      | For individual installation of enclosure panels, gland plates and panels. Cut-outs for cable routing at any given positions in the side panel, rear panel, doors, roof and base plate may be finished off attractively by simply attaching the brush strip. |
| Benefits                 | Snap-on surface: 10 mm                                                                                                                                                                                                                                      |
| Function principle       | Maximum cut-out height: 38 mm                                                                                                                                                                                                                               |
| Material                 | Plastic sheathing: 18 mm<br>Brush strip: Plastic, UL 94-HB                                                                                                                                                                                                  |
| Bristle length           | 30 mm                                                                                                                                                                                                                                                       |
| Length                   | 2 m                                                                                                                                                                                                                                                         |
| Dimensions               | Length: 2 m                                                                                                                                                                                                                                                 |
| For material thicknesses | 0.6 - 1.5 mm                                                                                                                                                                                                                                                |
| Packs of                 | 1 pc(s).                                                                                                                                                                                                                                                    |
| Net weight               | 0.43                                                                                                                                                                                                                                                        |
| Gross weight             | 0.433                                                                                                                                                                                                                                                       |
| Customs tariff number    | 96035000                                                                                                                                                                                                                                                    |
| EAN                      | 4028177221642                                                                                                                                                                                                                                               |
| ETIM 9                   | EC012298                                                                                                                                                                                                                                                    |
| ECLASS 8.0               | 27142421                                                                                                                                                                                                                                                    |
|                          |                                                                                                                                                                                                                                                             |