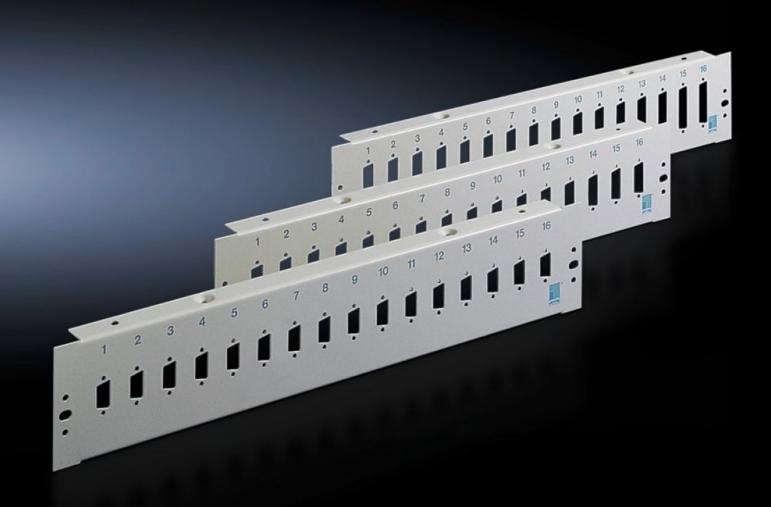

## DK 7087.535 - Patch panel for 24 V interfaces

For the installation of 16 sub-D (trapezoid) jacks and connectors, with accommodation facility for cable clamps.

### **Features**

| Model No.             | DK 7087.535                                                                                                                                       |
|-----------------------|---------------------------------------------------------------------------------------------------------------------------------------------------|
| Product description   | For the installation of 16 sub-D (trapezoid) jacks and connectors. With accommodation facility for cable clamp straps DK 7610.000 or DK 7611.000. |
| Material              | Sheet steel                                                                                                                                       |
| Colour                | RAL 7035                                                                                                                                          |
| For no. of poles      | 9                                                                                                                                                 |
| Number of locations   | 16                                                                                                                                                |
| Number of locations   | :                                                                                                                                                 |
| Packs of              | 1 pc(s).                                                                                                                                          |
| Net weight            | 0.718                                                                                                                                             |
| Gross weight          | 0.795                                                                                                                                             |
| Customs tariff number | 94039910                                                                                                                                          |
| EAN                   | 4028177166394                                                                                                                                     |
| ETIM 9                | EC001128                                                                                                                                          |
| ECLASS 8.0            | 19170112                                                                                                                                          |

### Tender text

Patch panel 482.6 mm (19"), 2 U for V 24 interface, for the installation of 16 sub-D 9-pole (trapezoid) jacks and

connectors, incl. accommodation facility for cable clamp straps.

Material: sheet steel Surface finish: RAL 7035