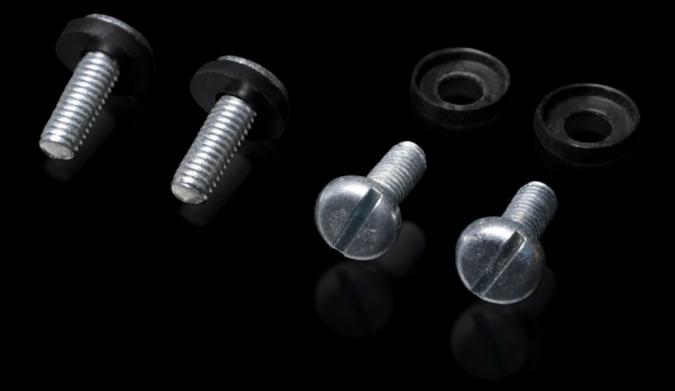

## DK 7094.110 - Assembly screws

For electronic equipment, 482.6 mm (19") installed components and blanking plates.

## Features

| Model No.             | DK 7094.110                                                                        |
|-----------------------|------------------------------------------------------------------------------------|
| Design                | Slot-head screw                                                                    |
| Product description   | For electronic equipment, 482.6 mm (19") installed components and blanking plates. |
| Supply includes       | Plastic washers                                                                    |
| Assembly instruction  | Max. tightening torque 3 Nm                                                        |
| Dimensions            | Thread: M6<br>Thread length: 16 mm                                                 |
| Packs of              | 50 pc(s).                                                                          |
| Net weight            | 0.2                                                                                |
| Gross weight          | 0.28                                                                               |
| Customs tariff number | 73181900                                                                           |
| EAN                   | 4028177663022                                                                      |
| ETIM 9                | EC000889                                                                           |
| ECLASS 8.0            | 23110190                                                                           |
|                       |                                                                                    |