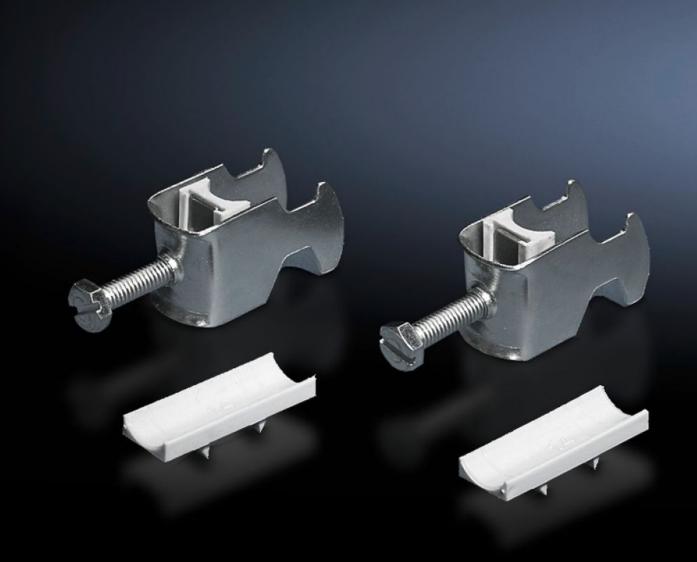

### DK 7097.000 - Cable clip for C rail, combination rail

For attaching cables to the C rail.

#### **Features**

| Model No.                     | DK 7097.000                                                                                                    |
|-------------------------------|----------------------------------------------------------------------------------------------------------------|
| Design                        | for cable diameter 18 – 22 mm                                                                                  |
| Product description           | For attaching cables to the C rail.                                                                            |
| Material                      | Sheet steel                                                                                                    |
| Surface finish                | Zinc-plated                                                                                                    |
| Supply includes               | Plastic insert                                                                                                 |
| Min. cable diameter           | 18 mm                                                                                                          |
| Max. cable diameter           | 22 mm                                                                                                          |
| Packs of                      | 25 pc(s).                                                                                                      |
| Net weight                    | 0.975                                                                                                          |
| Gross weight                  | 1                                                                                                              |
| PCF per pack (cradle-to-gate) | 3.9 kg CO2 eq (Cat B)                                                                                          |
| Note on PCF category          | Category B: PCF value (cradle-to-gate) based on the product weight, approximately calculated and self-declared |
| Customs tariff number         | 73182900                                                                                                       |
| EAN                           | 4028177124523                                                                                                  |
| ETIM 9                        | EC000454                                                                                                       |
| ETIM 8                        | EC000127                                                                                                       |
|                               |                                                                                                                |

#### Tender text

Cable clamps 18 - 22 mm

For attaching cables to C rails. For cable diameter 18-22 mm.

Material: sheet steel, zinc-plated, passivated, with plastic insert.

© Rittal 2025 3