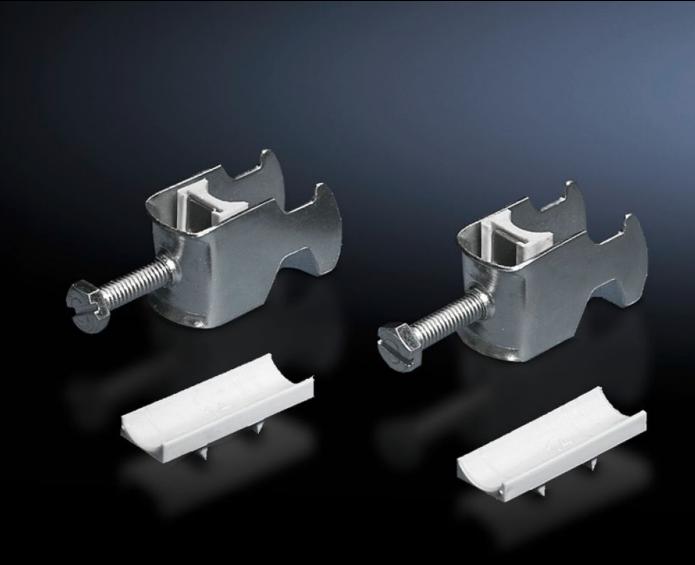

### DK 7097.220 - Cable clip for C rail, combination rail

For attaching cables to the C rail.

#### **Features**

| Model No.                     | DK 7097.220                                                                                                    |
|-------------------------------|----------------------------------------------------------------------------------------------------------------|
| Design                        | for cable diameter 22 – 26 mm                                                                                  |
| Product description           | For attaching cables to the C rail.                                                                            |
| Material                      | Sheet steel                                                                                                    |
| Surface finish                | Zinc-plated                                                                                                    |
| Supply includes               | Plastic insert                                                                                                 |
| Min. cable diameter           | 22 mm                                                                                                          |
| Max. cable diameter           | 26 mm                                                                                                          |
| Packs of                      | 25 pc(s).                                                                                                      |
| Net weight                    | 1                                                                                                              |
| Gross weight                  | 1.047                                                                                                          |
| PCF per pack (cradle-to-gate) | 4.2 kg CO2 eq (Cat B)                                                                                          |
| Note on PCF category          | Category B: PCF value (cradle-to-gate) based on the product weight, approximately calculated and self-declared |
| Customs tariff number         | 73182900                                                                                                       |
| EAN                           | 4028177193178                                                                                                  |
| E-Number Sweden               | E1300409                                                                                                       |
| ETIM 9                        | EC000454                                                                                                       |
|                               |                                                                                                                |

#### Tender text

Cable clamps 22-26 mm

For attaching the cables to the C rails.

For cable diameter 22-26 mm.

Material: Sheet steel, zinc-plated, passivated with plastic insert

© Rittal 2025 3