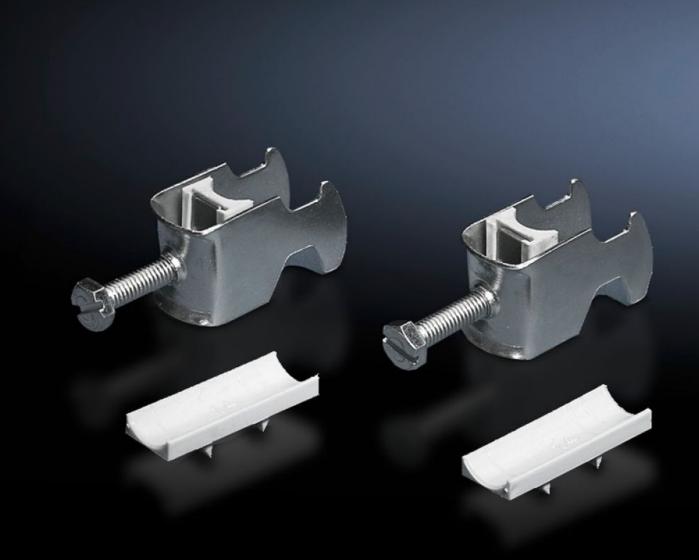

### DK 7097.300 - Cable clip for C rail, combination rail

For attaching cables to the C rail.

#### **Features**

| Model No.                     | DK 7097.300                                                                                                    |
|-------------------------------|----------------------------------------------------------------------------------------------------------------|
| Design                        | for cable diameter 30 – 34 mm                                                                                  |
| Product description           | For attaching cables to the C rail.                                                                            |
| Material                      | Sheet steel                                                                                                    |
| Surface finish                | Zinc-plated                                                                                                    |
| Supply includes               | Plastic insert                                                                                                 |
| Min. cable diameter           | 30 mm                                                                                                          |
| Max. cable diameter           | 34 mm                                                                                                          |
| Packs of                      | 25 pc(s).                                                                                                      |
| Net weight                    | 1                                                                                                              |
| Gross weight                  | 1.378                                                                                                          |
| PCF per pack (cradle-to-gate) | 5.2 kg CO2 eq (Cat B)                                                                                          |
| Note on PCF category          | Category B: PCF value (cradle-to-gate) based on the product weight, approximately calculated and self-declared |
| Customs tariff number         | 73182900                                                                                                       |
| EAN                           | 4028177193192                                                                                                  |
| E-Number Sweden               | E1300411                                                                                                       |
| ETIM 9                        | EC000454                                                                                                       |
|                               |                                                                                                                |

#### Tender text

Cable clamps 30 - 34 mm

For attaching the cables to the C rails.

For cable diameter: 30 - 34 mm.

Material: Sheet steel, zinc-plated, passivated

with plastic insert

© Rittal 2025 3