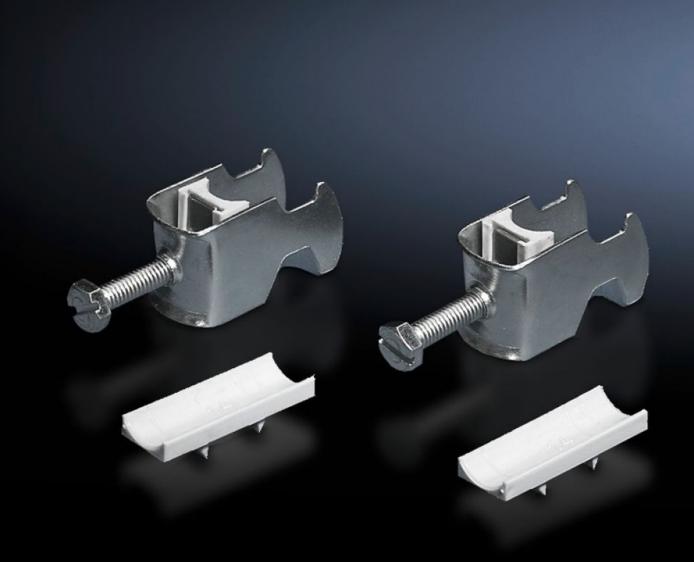

### DK 7099.000 - Cable clip for C rail, combination rail

For attaching cables to the C rail.

#### **Features**

| Model No.                     | DK 7099.000                                                                                                    |
|-------------------------------|----------------------------------------------------------------------------------------------------------------|
| Design                        | for cable diameter 56 – 64 mm                                                                                  |
| Product description           | For attaching cables to the C rail.                                                                            |
| Material                      | Sheet steel                                                                                                    |
| Surface finish                | Zinc-plated                                                                                                    |
| Supply includes               | Plastic insert                                                                                                 |
| Min. cable diameter           | 56 mm                                                                                                          |
| Max. cable diameter           | 64 mm                                                                                                          |
| Packs of                      | 25 pc(s).                                                                                                      |
| Net weight                    | 3.125                                                                                                          |
| Gross weight                  | 3.461                                                                                                          |
| PCF per pack (cradle-to-gate) | 13.1 kg CO2 eq (Cat B)                                                                                         |
| Note on PCF category          | Category B: PCF value (cradle-to-gate) based on the product weight, approximately calculated and self-declared |
| Customs tariff number         | 73182900                                                                                                       |
| EAN                           | 4028177124561                                                                                                  |
| E-Number Sweden               | E1300414                                                                                                       |
| ETIM 9                        | EC000454                                                                                                       |
|                               |                                                                                                                |

#### Tender text

Cable clamps 56 - 64 mm

For attaching cables to C rails. For cable diameter 56 - 64 mm.

Material: sheet steel, zinc-plated, passivated, with plastic insert.

© Rittal 2025 3