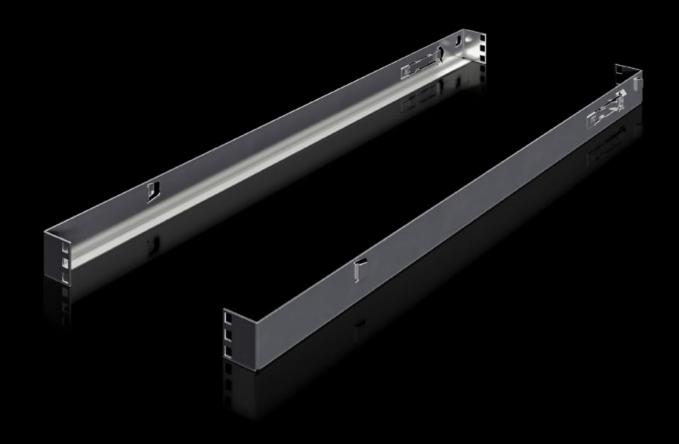

## IT 7100.540 - OCP adaptor 21" to 19"

Adaptor rail for 19" components in the ORV3 rack.

## **Features**

| Model No.                | IT 7100.540                                                                                                                                                                                                          |
|--------------------------|----------------------------------------------------------------------------------------------------------------------------------------------------------------------------------------------------------------------|
| Benefits                 | Construction of hybrid applications using 19" components and 21" OCP components in a rack system Sufficient for 1 OU in the ORV3 rack Rapid assembly and maintenance thanks to simple, tool-free click-in attachment |
| Technical specifications | Load capacity up to 25 kg                                                                                                                                                                                            |
| Applications             | For installing at the left and right in the OCP ORV3 rack                                                                                                                                                            |
| Material                 | Sheet steel                                                                                                                                                                                                          |
| Surface finish           | Galvanised                                                                                                                                                                                                           |
| To fit                   | Enclosure type: OCP ORV3 rack                                                                                                                                                                                        |
| Packs of                 | 2 pc(s).                                                                                                                                                                                                             |
| Customs tariff number    | 94039910                                                                                                                                                                                                             |
| EAN                      | 4028177998551                                                                                                                                                                                                        |
| ETIM 9                   | EC002620                                                                                                                                                                                                             |
| ETIM 8                   | EC002625                                                                                                                                                                                                             |
| ECLASS 8.0               | 27189234                                                                                                                                                                                                             |
|                          |                                                                                                                                                                                                                      |