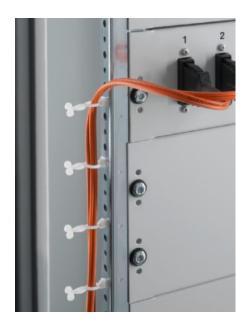

## DK 7111.310 - Snap-in cable routing

For fast, tool-free assembly in two variants: snap-mounting and twist-mounting.