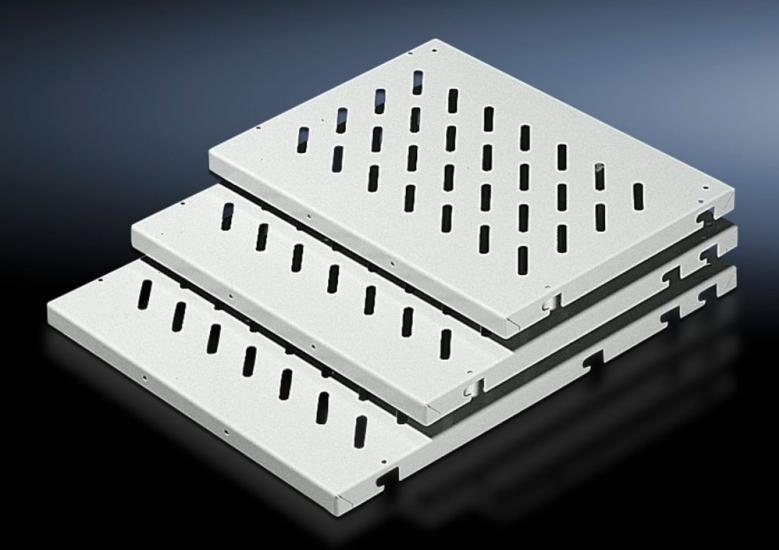

# DK 7144.035 - Component shelf, 482.6 mm (19") configuration Enclosures with L-shaped mounting angles front and rear

Provide several attachment points, so the distance between the 482.6 mm (19") mounting angles is variable, load capacity: 50 kg.

#### **Features**

| Model No.                        | DK 7144.035                                                                                                                                                                                                                                                                                                                                                                            |
|----------------------------------|----------------------------------------------------------------------------------------------------------------------------------------------------------------------------------------------------------------------------------------------------------------------------------------------------------------------------------------------------------------------------------------|
| Product description              | Depending on their depth, the component shelves have several attachment points, so the distance between the 482.6 mm (19″) mounting angles is variable within certain limits. Each component shelf secured in this way can be retrospectively upgraded to full withdrawal using telescopic slides. For this purpose, the telescopic slides are screw-fastened in place of the spacers. |
| Applications                     | For mounting two between 482.6 mm (19") mounting angles For upgrading legacy TS items                                                                                                                                                                                                                                                                                                  |
| Material                         | Sheet steel                                                                                                                                                                                                                                                                                                                                                                            |
| Colour                           | RAL 7035                                                                                                                                                                                                                                                                                                                                                                               |
| Supply includes                  | Assembly parts                                                                                                                                                                                                                                                                                                                                                                         |
| Distance between mounting levels | 348 mm<br>398 mm                                                                                                                                                                                                                                                                                                                                                                       |
| Load capacity                    | 50 kg area load                                                                                                                                                                                                                                                                                                                                                                        |
| Note                             | For TS: If L-shaped mounting angles based on TS are used in network enclosures, adaptor 7827.300 is required For TS, 482.6 mm (19") system punchings: The depth-variable installation kit 7063.850 allows flexible mounting between two L-shaped mounting angles directly on the 19" system punchings.                                                                                 |
| Dimensions                       | Width: 409 mm<br>Depth: 400 mm                                                                                                                                                                                                                                                                                                                                                         |
| Packs of                         | 1 pc(s).                                                                                                                                                                                                                                                                                                                                                                               |

#### Tender text

Component shelves for 482.6 mm (19") attachment levels

Component shelf, W x D: 409 x 400 mm, made from 1.5 mm steel sheet, for network enclosures with two 482.6 mm (19") attachment levels.

The component shelf has slots for preventing heat accumulation and can be loaded up to a maximum of 50 kg. The component shelf is fitted on U-pitch pattern mounting angles and the height can be adjusted linearly as per the U-pitch pattern, using the T-slot mounting angles