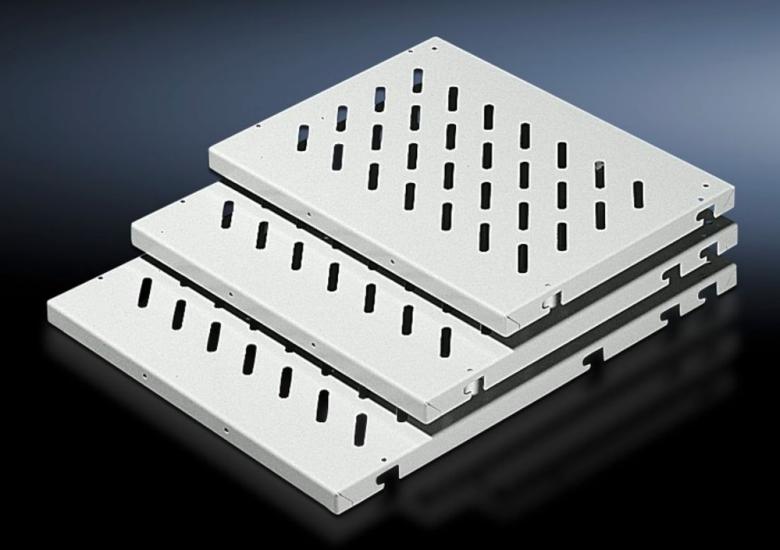

# DK 7145.035 - Component shelf, 482.6 mm (19") configuration Enclosures with L-shaped mounting angles front and rear

Provide several attachment points, so the distance between the 482.6 mm (19") mounting angles is variable, load capacity: 50 kg.

#### **Features**

| Model No.                        | DK 7145.035                                                                                                                                                                                                                                                                                                                                                                            |
|----------------------------------|----------------------------------------------------------------------------------------------------------------------------------------------------------------------------------------------------------------------------------------------------------------------------------------------------------------------------------------------------------------------------------------|
| Product description              | Depending on their depth, the component shelves have several attachment points, so the distance between the 482.6 mm (19") mounting angles is variable within certain limits. Each component shelf secured in this way can be retrospectively upgraded to full withdrawal using telescopic slides. For this purpose, the telescopic slides are screw-fastened in place of the spacers. |
| Applications                     | For mounting two between 482.6 mm (19") mounting angles For upgrading legacy TS items                                                                                                                                                                                                                                                                                                  |
| Material                         | Sheet steel                                                                                                                                                                                                                                                                                                                                                                            |
| Colour                           | RAL 7035                                                                                                                                                                                                                                                                                                                                                                               |
| Supply includes                  | Assembly parts                                                                                                                                                                                                                                                                                                                                                                         |
| Distance between mounting levels | 348 mm<br>448 mm<br>498 mm                                                                                                                                                                                                                                                                                                                                                             |
| Load capacity                    | 50 kg area load                                                                                                                                                                                                                                                                                                                                                                        |
| Note                             | For TS: If L-shaped mounting angles based on TS are used in network enclosures, adaptor 7827.300 is required For TS, 482.6 mm (19") system punchings: The depth-variable installation kit 7063.850 allows flexible mounting between two L-shaped mounting angles directly on the 19" system punchings.                                                                                 |
| Dimensions                       | Width: 409 mm<br>Depth: 500 mm                                                                                                                                                                                                                                                                                                                                                         |
| Packs of                         | 1 pc(s).                                                                                                                                                                                                                                                                                                                                                                               |

#### Tender text

Component shelf for 482.6 mm (19") attachment levels

Component shelves, W x D:  $409 \times 500$  mm; made from 1.5 mm steel sheet, for network enclosures with two 482.6 mm (19") attachment levels.

The component shelf has slots for preventing heat accumulation and can be loaded up to a maximum of 50 kg. The component shelf is fitted on U-pitch pattern mounting angles and the height can be adjusted linearly as per the U-pitch pattern, using the T-slot mounting angles