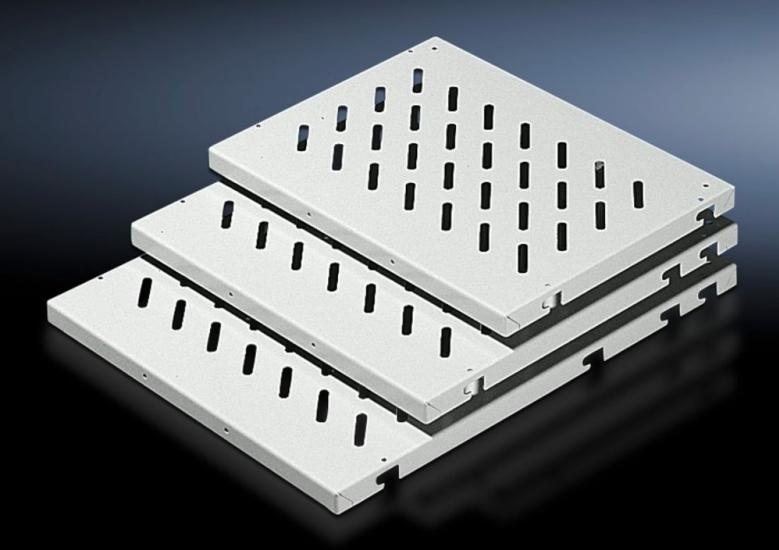

# DK 7145.635 - Component shelf, 482.6 mm (19") configuration Enclosures with L-shaped mounting angles front and rear

Provide several attachment points, so the distance between the 482.6 mm (19") mounting angles is variable, load capacity: 50 kg.

#### **Features**

| Model No.                        | DK 7145.635                                                                                                                                                                                                                                                                                                                                                                            |
|----------------------------------|----------------------------------------------------------------------------------------------------------------------------------------------------------------------------------------------------------------------------------------------------------------------------------------------------------------------------------------------------------------------------------------|
| Product description              | Depending on their depth, the component shelves have several attachment points, so the distance between the 482.6 mm (19″) mounting angles is variable within certain limits. Each component shelf secured in this way can be retrospectively upgraded to full withdrawal using telescopic slides. For this purpose, the telescopic slides are screw-fastened in place of the spacers. |
| Applications                     | For mounting two between 482.6 mm (19") mounting angles For upgrading legacy TS items                                                                                                                                                                                                                                                                                                  |
| Material                         | Sheet steel                                                                                                                                                                                                                                                                                                                                                                            |
| Colour                           | RAL 7035                                                                                                                                                                                                                                                                                                                                                                               |
| Supply includes                  | Assembly parts                                                                                                                                                                                                                                                                                                                                                                         |
| Distance between mounting levels | 448 mm<br>548 mm<br>598 mm                                                                                                                                                                                                                                                                                                                                                             |
| Load capacity                    | 50 kg area load                                                                                                                                                                                                                                                                                                                                                                        |
| Note                             | For TS: If L-shaped mounting angles based on TS are used in network enclosures, adaptor 7827.300 is required For TS, 482.6 mm (19") system punchings: The depth-variable installation kit 7063.850 allows flexible mounting between two L-shaped mounting angles directly on the 19" system punchings.                                                                                 |
| Dimensions                       | Width: 409 mm<br>Depth: 600 mm                                                                                                                                                                                                                                                                                                                                                         |
| Packs of                         | 1 pc(s).                                                                                                                                                                                                                                                                                                                                                                               |

#### Tender text

Component shelf for 482.6 mm (19")attachment levels

Component shelf made from 1.5 mm steel sheet for network enclosures with two 482.6 mm (19") attachment levels. The component shelf has slots for preventing heat accumulation and can be loaded up to a maximum of 50 kg. The component shelf is fitted on U-pitch pattern mounting angles and the height can be adjusted linearly as per the U-pitch pattern, using the T-slot mounting angles