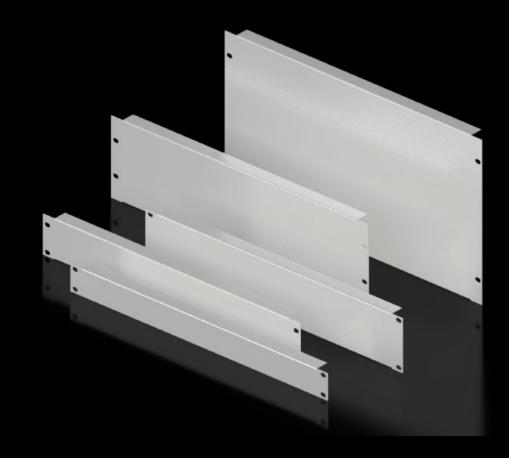

## DK 7151.035 - Blanking panel, 482.6 mm (19")

As an extension cover or for population as required.

#### **Features**

| Model No.                     | DK 7151.035                                                                                                    |
|-------------------------------|----------------------------------------------------------------------------------------------------------------|
| Product description           | As an extension cover or for population as required.                                                           |
| Material                      | Sheet steel                                                                                                    |
| Colour                        | RAL 7035                                                                                                       |
| Build-up height               | 44 mm                                                                                                          |
| Dimensions                    | Width: 482.6 mm                                                                                                |
| Units                         | 1 U                                                                                                            |
| Packs of                      | 2 pc(s).                                                                                                       |
| Net weight                    | 0.568                                                                                                          |
| Gross weight                  | 0.664                                                                                                          |
| PCF per pack (cradle-to-gate) | 2.5 kg CO2 eq (Cat B)                                                                                          |
| Note on PCF category          | Category B: PCF value (cradle-to-gate) based on the product weight, approximately calculated and self-declared |
| Customs tariff number         | 94039910                                                                                                       |
| EAN                           | 4028177165748                                                                                                  |
| ETIM 9                        | EC000456                                                                                                       |
| ECLASS 8.0                    | 27189217                                                                                                       |
|                               |                                                                                                                |

### Tender text

482.6 mm (19") blanking panel, 1 U

482.6 mm (19") blanking panel, 1 U

Used as an extension cover or for fitting separately.

Installation height: 44 mm, 1 U

Version: Sheet steel Paint finish: RAL 7035