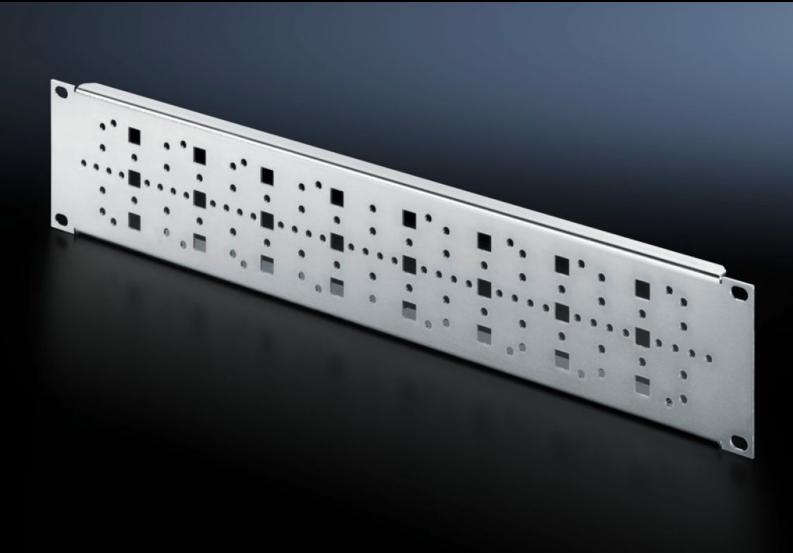

## DK 7151.300 - Mounting panel, 482.6 mm (19")

For fast integration of smaller mounting units within the 482.6 mm (19") level, such as potential equalisation rails, distributor boxes, small electrical components etc.

#### **Features**

| DK 7151.300                                                                                                                                                                                                                                                |
|------------------------------------------------------------------------------------------------------------------------------------------------------------------------------------------------------------------------------------------------------------|
| For fast integration of smaller mounting units within the 482.6 mm (19") level, such as potential equalisation rails, distributor boxes, small electrical components etc. Simple screw-fastening of the components to the integral 25 mm system punchings. |
| Sheet steel                                                                                                                                                                                                                                                |
| Zinc-plated                                                                                                                                                                                                                                                |
| 450 mm                                                                                                                                                                                                                                                     |
| Width: 482.6 mm                                                                                                                                                                                                                                            |
| Installation depth for components: 430 mm                                                                                                                                                                                                                  |
| 2 U                                                                                                                                                                                                                                                        |
| 2 U                                                                                                                                                                                                                                                        |
| 1 pc(s).                                                                                                                                                                                                                                                   |
| 0.619                                                                                                                                                                                                                                                      |
| 0.62                                                                                                                                                                                                                                                       |
| 2.4 kg CO2 eq (Cat B)                                                                                                                                                                                                                                      |
| Category B: PCF value (cradle-to-gate) based on the product weight, approximately calculated and self-declared                                                                                                                                             |
|                                                                                                                                                                                                                                                            |

#### Tender text

Mounting panel 482.6 mm (19 inch), 2 U
For fast integration of smaller mounting units
within the 482.6 mm (19 inch) level, such as potential
equalisation rails, distributor boxes, small
electrical components etc.
Simple screw-fastening of the components to the
integral 25 mm system punchings.