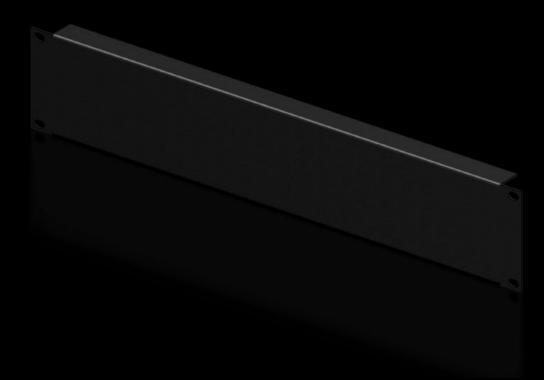

## DK 7152.005 - Blanking panel, 482.6 mm (19")

As an extension cover or for population as required.

## Features

| Model No.                     | DK 7152.005                                                                                                    |
|-------------------------------|----------------------------------------------------------------------------------------------------------------|
| Product description           | As an extension cover or for population as required.                                                           |
| Material                      | Sheet steel                                                                                                    |
| Colour                        | RAL 9005                                                                                                       |
| Build-up height               | 88 mm                                                                                                          |
| Dimensions                    | Width: 482.6 mm                                                                                                |
| Units                         | 2 U                                                                                                            |
| Packs of                      | 2 pc(s).                                                                                                       |
| Net weight                    | 1.092                                                                                                          |
| Gross weight                  | 1.292                                                                                                          |
| PCF per pack (cradle-to-gate) | 4.9 kg CO2 eq (Cat B)                                                                                          |
| Note on PCF category          | Category B: PCF value (cradle-to-gate) based on the product weight, approximately calculated and self-declared |
| Customs tariff number         | 73269098                                                                                                       |
| EAN                           | 4028177492110                                                                                                  |
| ETIM 9                        | EC000456                                                                                                       |
| ECLASS 8.0                    | 27189217                                                                                                       |
|                               |                                                                                                                |