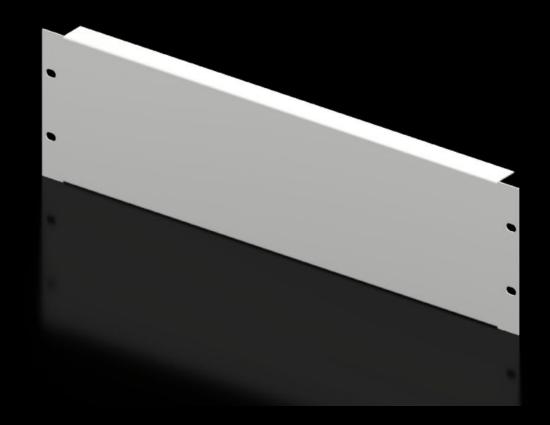

# DK 7153.035 - Blanking panel, 482.6 mm (19")

As an extension cover or for population as required.

#### **Features**

| Model No.                     | DK 7153.035                                                                                                    |
|-------------------------------|----------------------------------------------------------------------------------------------------------------|
| Product description           | As an extension cover or for population as required.                                                           |
| Material                      | Sheet steel                                                                                                    |
| Colour                        | RAL 7035                                                                                                       |
| Build-up height               | 132,5 mm                                                                                                       |
| Dimensions                    | Width: 482.6 mm                                                                                                |
| Units                         | 3 U                                                                                                            |
| Packs of                      | 2 pc(s).                                                                                                       |
| Net weight                    | 1.58                                                                                                           |
| Gross weight                  | 1.76                                                                                                           |
| PCF per pack (cradle-to-gate) | 6.7 kg CO2 eq (Cat B)                                                                                          |
| Note on PCF category          | Category B: PCF value (cradle-to-gate) based on the product weight, approximately calculated and self-declared |
| Customs tariff number         | 94039910                                                                                                       |
| EAN                           | 4028177165762                                                                                                  |
| ETIM 9                        | EC000456                                                                                                       |
| ECLASS 8.0                    | 27189217                                                                                                       |
|                               |                                                                                                                |

### Tender text

482.6 mm (19") blanking panel, 3 U

482.6 mm (19") blanking panel, 3 U  $\,$ 

Used as an extension cover or for fitting separately.

Installation height: 132.5 mm, 3 U

Version: Sheet steel Paint finish: RAL 7035