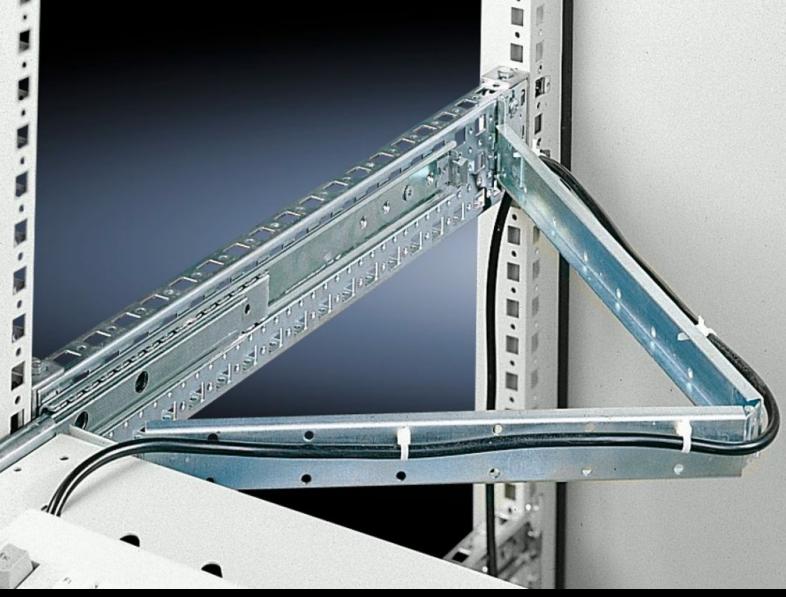

## DK 7163.550 - Cable support hinged, with clamp

For secure routing of connection cables from the component shelf to the clamping point, the attachment may be released on both sides thanks to clamps.

### Tender text

Hinged cable support for extra deep installation components

Material: Sheet steel, zinc-plated, passivated

© Rittal 2025 2