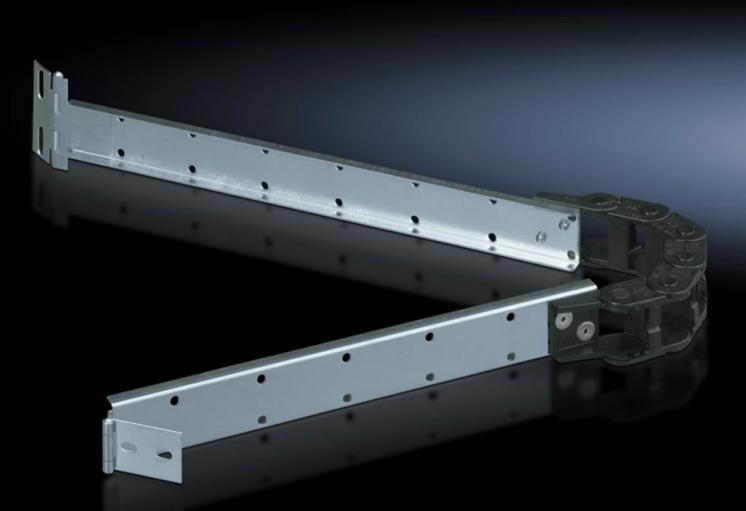

# DK 7163.565 - Cable support hinged, with anti-kink device and clamp

Kink-free cable routing in the central part via mobile chain links, the attachment may be released on both sides, thanks to clamps.

### Features

| Model No.                     | DK 7163.565                                                                                                                                                                                                                         |
|-------------------------------|-------------------------------------------------------------------------------------------------------------------------------------------------------------------------------------------------------------------------------------|
| Product description           | For secure routing of connection cables from the component shelf<br>to the clamping point. Kink-free cable routing in the central part via<br>mobile chain links. The attachment may be released on both sides<br>thanks to clamps. |
| Material                      | Sheet steel, zinc-plated<br>Centre part: Plastic                                                                                                                                                                                    |
| Supply includes               | Assembly parts                                                                                                                                                                                                                      |
| Note                          | Max. depth of component shelves = Enclosure depth - 200 mm.                                                                                                                                                                         |
| To fit                        | Depth: > 600 mm                                                                                                                                                                                                                     |
| Packs of                      | 1 pc(s).                                                                                                                                                                                                                            |
| Net weight                    | 0.7                                                                                                                                                                                                                                 |
| Gross weight                  | 0.78                                                                                                                                                                                                                                |
| PCF per pack (cradle-to-gate) | 2.8 kg CO2 eq (Cat B)                                                                                                                                                                                                               |
| Note on PCF category          | Category B: PCF value (cradle-to-gate) based on the product weight approximately calculated and self-declared                                                                                                                       |
| Customs tariff number         | 73269098                                                                                                                                                                                                                            |
|                               |                                                                                                                                                                                                                                     |