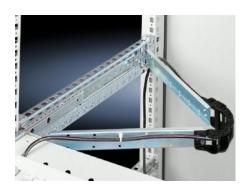

# DK 7163.565 - Cable support hinged, with anti-kink device and clamp

Kink-free cable routing in the central part via mobile chain links, the attachment may be released on both sides, thanks to clamps.

### Features

| Model No.                     | DK 7163.565                                                                                                                                                                                                                         |
|-------------------------------|-------------------------------------------------------------------------------------------------------------------------------------------------------------------------------------------------------------------------------------|
| Product description           | For secure routing of connection cables from the component shelf<br>to the clamping point. Kink-free cable routing in the central part via<br>mobile chain links. The attachment may be released on both sides<br>thanks to clamps. |
| Material                      | Sheet steel, zinc-plated<br>Centre part: Plastic                                                                                                                                                                                    |
| Supply includes               | Assembly parts                                                                                                                                                                                                                      |
| Note                          | Max. depth of component shelves = Enclosure depth - 200 mm.                                                                                                                                                                         |
| To fit                        | Depth: > 600 mm                                                                                                                                                                                                                     |
| Packs of                      | 1 pc(s).                                                                                                                                                                                                                            |
| Net weight                    | 0.7                                                                                                                                                                                                                                 |
| Gross weight                  | 0.78                                                                                                                                                                                                                                |
| PCF per pack (cradle-to-gate) | 2.8 kg CO2 eq (Cat B)                                                                                                                                                                                                               |
| Note on PCF category          | Category B: PCF value (cradle-to-gate) based on the product weight approximately calculated and self-declared                                                                                                                       |
| Customs tariff number         | 73269098                                                                                                                                                                                                                            |
|                               |                                                                                                                                                                                                                                     |