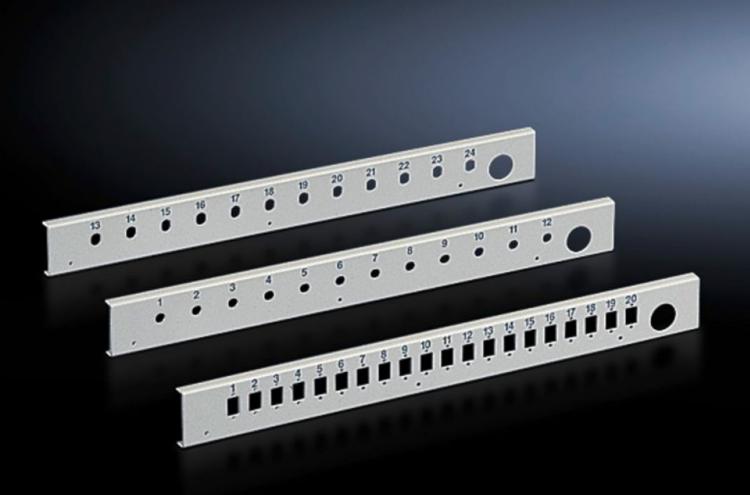

# DK 7169.535 - Patch panel for fibre-optic splicing box, lockable

There are 5 different fibre-optic panels available for various coupling types. The number of locations per panel varies depending on the chosen variant and basic size of the panel.

#### **Features**

| Model No.                | DK 7169.535                                                                                                                                          |
|--------------------------|------------------------------------------------------------------------------------------------------------------------------------------------------|
| Product description      | For splicing boxes, there is a choice of multiple panels with corresponding cut-outs for the installation of single or duplex fibre optic couplings. |
| Material                 | Sheet steel                                                                                                                                          |
| Colour                   | RAL 7035                                                                                                                                             |
| Number of locations      | 12                                                                                                                                                   |
| for fibre-optic coupling | SC duplex<br>LC quad                                                                                                                                 |
| Units                    | 1 U                                                                                                                                                  |
| Packs of                 | 1 pc(s).                                                                                                                                             |
| Net weight               | 0.252                                                                                                                                                |
| Gross weight             | 0.297                                                                                                                                                |
| Customs tariff number    | 94039910                                                                                                                                             |
| EAN                      | 4028177166752                                                                                                                                        |
| ETIM 9                   | EC001129                                                                                                                                             |
| ECLASS 8.0               | 19170113                                                                                                                                             |

### Tender text

DK patch panel for fibre-optic splicing box, 1 U

DK patch panel for fibre-optic splicing box, 1 U For installing 12 SC-duplex couplings including fixtures for holding the cable clamping devices.