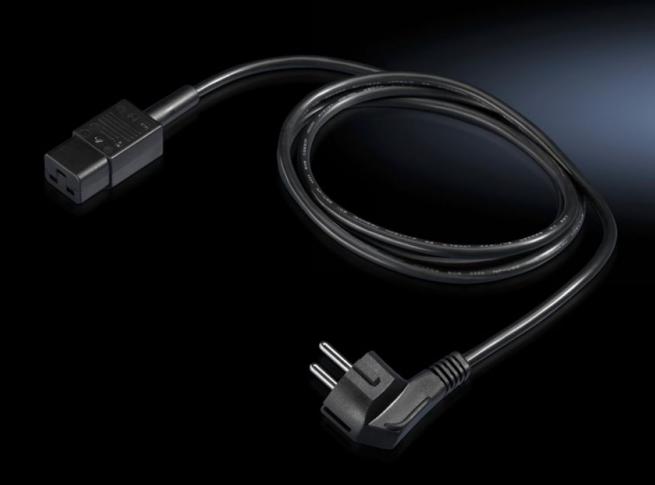

### DK 7200.216 - Connection cable for PSM/PDU

Connection and extension cable with various connector/jack types (earthing-pin/C19/C20).

#### **Features**

| Model No.             | DK 7200.216                                                                                                |
|-----------------------|------------------------------------------------------------------------------------------------------------|
| Design                | Connection cable                                                                                           |
| Product description   | Connection and extension cable with various connector/jack types (earthing-pin/C19/C20). PVC line, 3-pole. |
| Connector (type)      | D, earthing-pin (type F, CEE 7/4)                                                                          |
| Rated current (max.)  | 16 A                                                                                                       |
| Dimensions            | Length: 1.8 m                                                                                              |
| Sockets               | IEC 320 socket C19                                                                                         |
| Packs of              | 1 pc(s).                                                                                                   |
| Net weight            | 0.29                                                                                                       |
| Gross weight          | 0.334                                                                                                      |
| Customs tariff number | 85444290                                                                                                   |
| EAN                   | 4028177519237                                                                                              |
| ETIM 9                | EC001576                                                                                                   |
| ECLASS 8.0            | 27060402                                                                                                   |