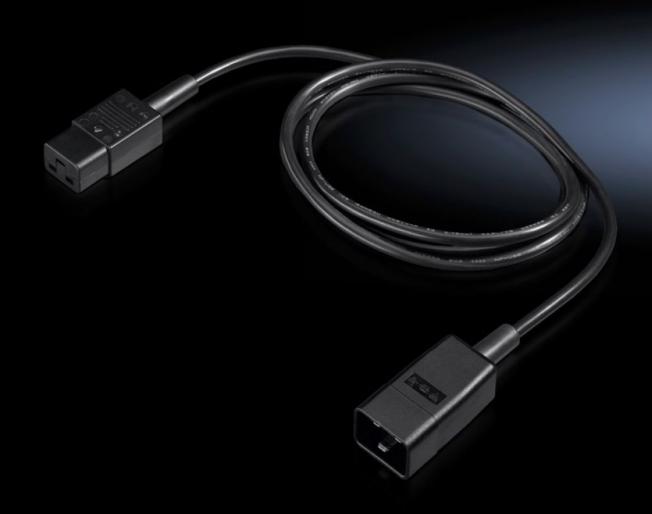

### DK 7200.217 - Connection cable for PSM/PDU

Connection and extension cable with various connector/jack types (earthing-pin/C19/C20).

#### Tender text

C19/C20 version connection cable

With 3-pin C19 connector and C20 socket

Cable length: 1.8 m

© Rittal 2025