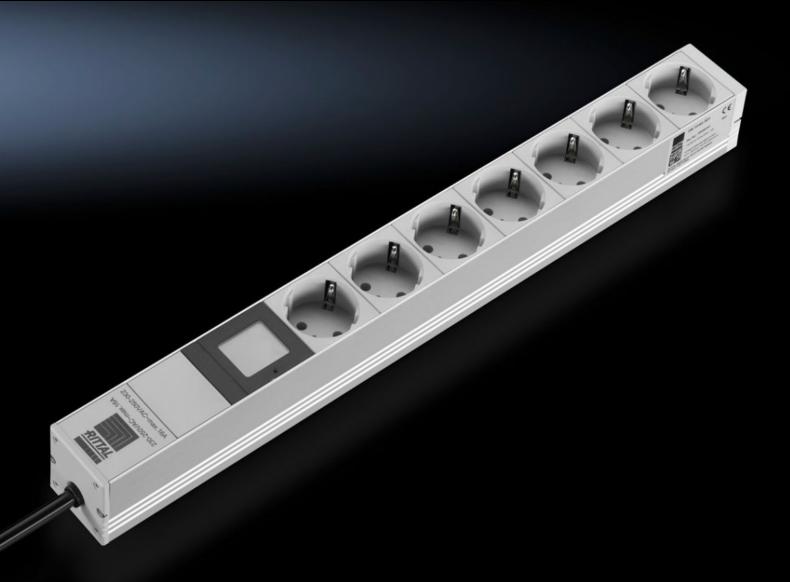

## DK 7240.301 - Socket strip with power measurement

For measuring the power consumption of the connected consumers, pin patterns: "earthing pin", various mounting options

#### **Features**

| Model No.                  | DK 7240.301                                                                                                                                                                                                                                                                                                                                                                                                                                                                                                                                   |
|----------------------------|-----------------------------------------------------------------------------------------------------------------------------------------------------------------------------------------------------------------------------------------------------------------------------------------------------------------------------------------------------------------------------------------------------------------------------------------------------------------------------------------------------------------------------------------------|
| Product description        | The socket strip 7x CEE 7/3 (type F - earthing-pin socket) with integrated display measures the power consumed by the connected equipment. The 482.6 mm (19") long socket strip may optionally be mounted on the 482.6 mm (19") mounting frame, on the enclosure frame or in the rear section of wall-mounted distributors. The installation bracket may be mounted in four different positions for variable mounting. Without additional mounting accessories, the socket strip may be inserted into all sections with a 25 mm hole pattern. |
| Benefits                   | Measurement accuracy of ± 5%                                                                                                                                                                                                                                                                                                                                                                                                                                                                                                                  |
| Function principle         | Measurement of current, voltage, frequency, active power, active energy and phase shift                                                                                                                                                                                                                                                                                                                                                                                                                                                       |
| Material                   | Aluminium section, natural anodised Socket inserts: Polycarbonate                                                                                                                                                                                                                                                                                                                                                                                                                                                                             |
| Supply includes            | Socket strip 2 mounting brackets Assembly parts Operating manual With 3 m connection cable (wire end ferrules)                                                                                                                                                                                                                                                                                                                                                                                                                                |
| Design                     | Mit Display                                                                                                                                                                                                                                                                                                                                                                                                                                                                                                                                   |
| Sockets                    | 7 x D, earthing-pin (type F, CEE 7/3)                                                                                                                                                                                                                                                                                                                                                                                                                                                                                                         |
| Dimensions                 | Height: 45 mm<br>Depth: 50 mm<br>Length: 482.6 mm                                                                                                                                                                                                                                                                                                                                                                                                                                                                                             |
| Length of connection cable | 3 m                                                                                                                                                                                                                                                                                                                                                                                                                                                                                                                                           |
| Connection cable (type)    | H05VV-F3G1.5 with wire end ferrules                                                                                                                                                                                                                                                                                                                                                                                                                                                                                                           |