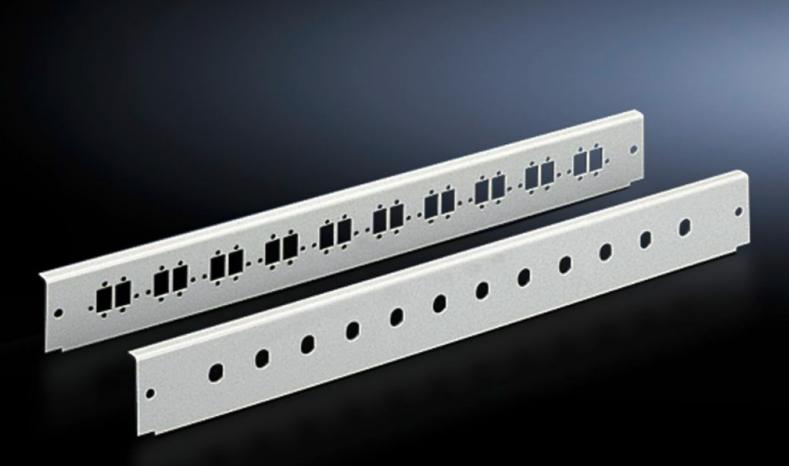

# DK 7241.045 - Patch panels for fibre-optic splicing box, depth-variable, and fibre-optic breakout box, 1 U

With cut-outs for population with fibre-optic couplings.

#### Features

| Model No.                | DK 7241.045                                                                        |
|--------------------------|------------------------------------------------------------------------------------|
| Product description      | With cut-outs for population with fibre-optic couplings.                           |
| Applications             | for fibre-optic splicing box, depth-variable, and fibre-optic breakout<br>box, 1 U |
| Material                 | Sheet steel                                                                        |
| Colour                   | RAL 7035                                                                           |
| Number of locations      | 12                                                                                 |
| for fibre-optic coupling | SC duplex<br>LC quad                                                               |
| Units                    | 1 U                                                                                |
| Packs of                 | 1 pc(s).                                                                           |
| Net weight               | 0.21                                                                               |
| Gross weight             | 0.265                                                                              |
| Customs tariff number    | 94039910                                                                           |
| EAN                      | 4028177167087                                                                      |
| ETIM 9                   | EC001129                                                                           |
| ECLASS 8.0               | 19170113                                                                           |
|                          |                                                                                    |