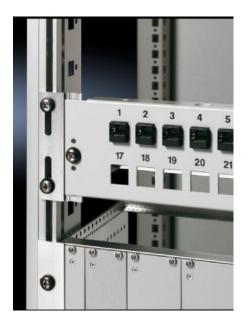

## DK 7246.010 - Adaptor, metric to 21"/19"

For fastening of 482.6 mm (19<sup>°</sup>) assemblies to metric (535 mm) mounting angles or configuration of combined systems.

## Features

| Model No.             | DK 7246.010                                                                                                                             |
|-----------------------|-----------------------------------------------------------------------------------------------------------------------------------------|
| Product description   | With this adaptor, 482.6 mm (19″) assemblies may be fastened to metric (535 mm) mounting angles, or combined systems may be configured. |
| Material              | Extruded aluminium section                                                                                                              |
| Dimensions            | Height: 2 SU                                                                                                                            |
| Units                 | 1 U                                                                                                                                     |
| Packs of              | 2 pc(s).                                                                                                                                |
| Net weight            | 0.02                                                                                                                                    |
| Gross weight          | 0.02                                                                                                                                    |
| Customs tariff number | 76169990                                                                                                                                |
| EAN                   | 4028177401884                                                                                                                           |
| ETIM 9                | EC002625                                                                                                                                |
| ETIM 8                | EC002625                                                                                                                                |
|                       |                                                                                                                                         |