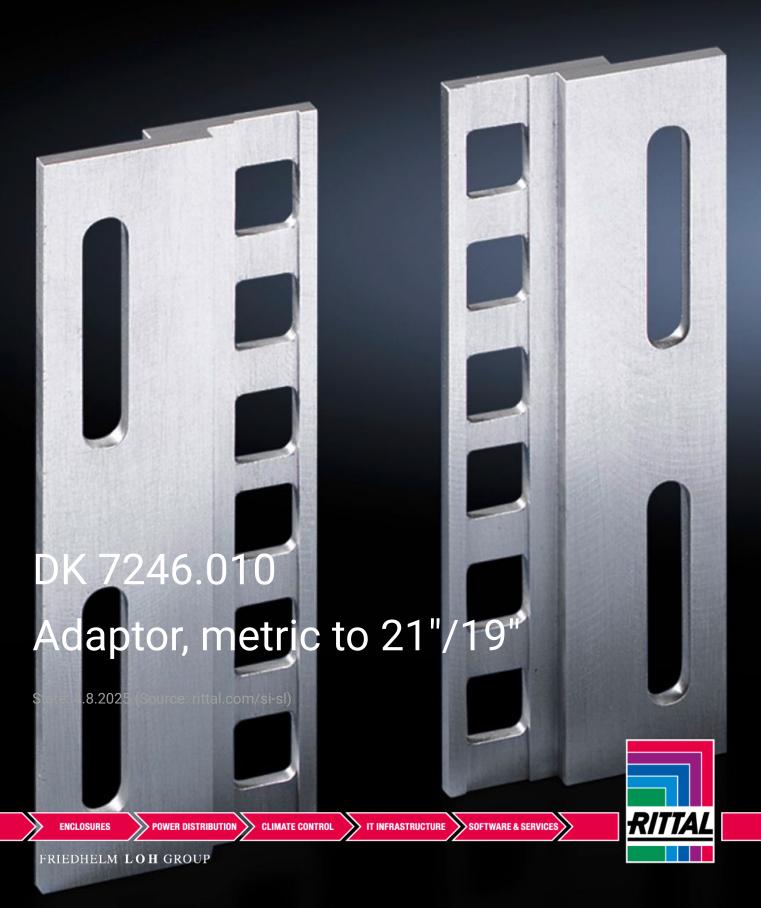

## DK 7246.010 - Adaptor, metric to 21"/19"

For fastening of 482.6 mm (19<sup>°</sup>) assemblies to metric (535 mm) mounting angles or configuration of combined systems.

## Features

| Model No.             | DK 7246.010                                                                                                                             |
|-----------------------|-----------------------------------------------------------------------------------------------------------------------------------------|
| Product description   | With this adaptor, 482.6 mm (19″) assemblies may be fastened to metric (535 mm) mounting angles, or combined systems may be configured. |
| Material              | Extruded aluminium section                                                                                                              |
| Dimensions            | Height: 2 SU                                                                                                                            |
| Units                 | 1 U                                                                                                                                     |
| Packs of              | 2 pc(s).                                                                                                                                |
| Net weight            | 0.02                                                                                                                                    |
| Gross weight          | 0.02                                                                                                                                    |
| Customs tariff number | 76169990                                                                                                                                |
| EAN                   | 4028177401884                                                                                                                           |
| ETIM 9                | EC002625                                                                                                                                |
| ETIM 8                | EC002625                                                                                                                                |
|                       |                                                                                                                                         |