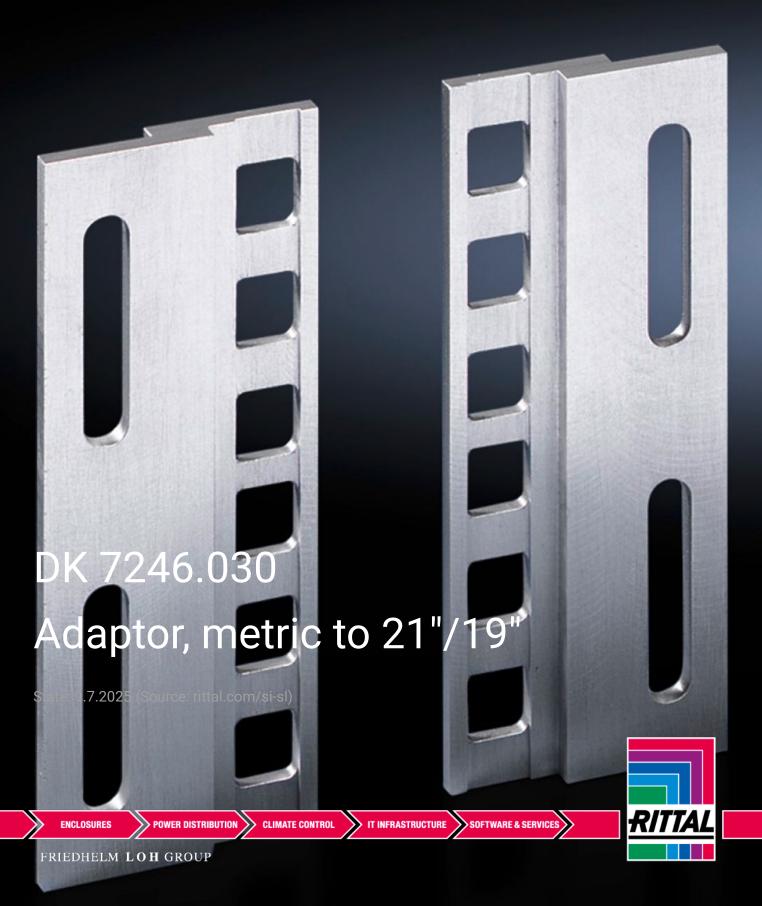

## DK 7246.030 - Adaptor, metric to 21"/19"

For fastening of 482.6 mm (19<sup>°</sup>) assemblies to metric (535 mm) mounting angles or configuration of combined systems.

## Features

| Model No.             | DK 7246.030                                                                                                                             |
|-----------------------|-----------------------------------------------------------------------------------------------------------------------------------------|
| Product description   | With this adaptor, 482.6 mm (19″) assemblies may be fastened to metric (535 mm) mounting angles, or combined systems may be configured. |
| Material              | Extruded aluminium section                                                                                                              |
| Dimensions            | Height: 6 SU                                                                                                                            |
| Units                 | 3 U                                                                                                                                     |
| Packs of              | 2 pc(s).                                                                                                                                |
| Net weight            | 0.1                                                                                                                                     |
| Customs tariff number | 76169990                                                                                                                                |
| EAN                   | 4028177187184                                                                                                                           |
| ETIM 9                | EC002625                                                                                                                                |
| ETIM 8                | EC002625                                                                                                                                |
| ECLASS 8.0            | 27189234                                                                                                                                |