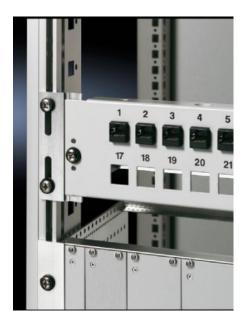

## DK 7246.060 - Adaptor, metric to 21"/19"

For fastening of 482.6 mm (19<sup>°</sup>) assemblies to metric (535 mm) mounting angles or configuration of combined systems.