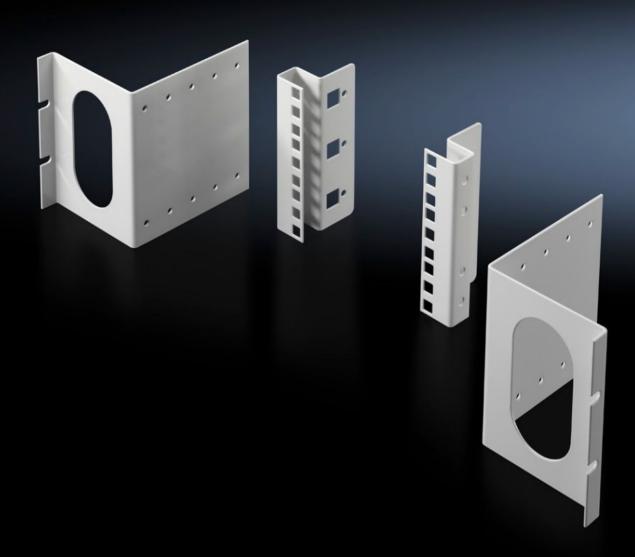

# DK 7246.100 - Adaptor kit, 3 U for enclosure width 800 mm

For fastening individual 482.6 mm (19") components, or as an additional mounting facility at the rear of the enclosure.

#### **Features**

| Model No.                     | DK 7246.100                                                                                                                                                                                                                                                                                                                                                                                                                       |
|-------------------------------|-----------------------------------------------------------------------------------------------------------------------------------------------------------------------------------------------------------------------------------------------------------------------------------------------------------------------------------------------------------------------------------------------------------------------------------|
| Design                        | Installation position, centre                                                                                                                                                                                                                                                                                                                                                                                                     |
| Product description           | For fastening individual 482.6 mm (19") components, or as an additional mounting facility at the rear of the enclosure. The mounting level in the adaptor angle can be adjusted in 25 mm increments by up to 100 mm in the depth, leaving sufficient space for baying where patch panels or splicing boxes are used. Attachment is on the inner mounting level of the frame section or a suitable chassis in the enclosure depth. |
| Material                      | Sheet steel                                                                                                                                                                                                                                                                                                                                                                                                                       |
| Colour                        | RAL 7035                                                                                                                                                                                                                                                                                                                                                                                                                          |
| Units                         | 3 U                                                                                                                                                                                                                                                                                                                                                                                                                               |
| Installation dimensions       | Installation depth for components: 482.6 mm Installation width for components: 19"                                                                                                                                                                                                                                                                                                                                                |
| Packs of                      | 2 pc(s).                                                                                                                                                                                                                                                                                                                                                                                                                          |
| Net weight                    | 1.14                                                                                                                                                                                                                                                                                                                                                                                                                              |
| Gross weight                  | 1.304                                                                                                                                                                                                                                                                                                                                                                                                                             |
| PCF per pack (cradle-to-gate) | 5 kg CO2 eq (Cat B)                                                                                                                                                                                                                                                                                                                                                                                                               |

#### Tender text

3 U 482.6 mm (19") adaptor, RAL 7035 in centre

Mounting position: 482.6 mm (19"), centred Dimensions (W x H): 129 mm x 135 mm

Material: Sheet steel, spray finished in RAL 7035

© Rittal 2025 3