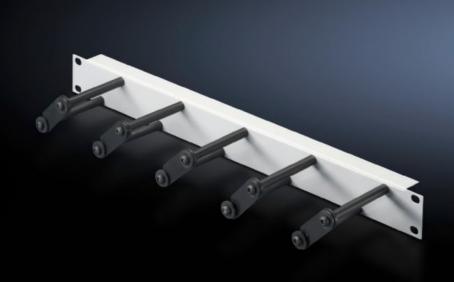

## DK 7257.050 - Cable management panel with cable routing bars for horizontal cable management

For horizontal management of the patch cables with cable routing bars, allows user-friendly modification and extension of the cabling by opening the individual cable routing bars.

### **Features**

| Model No.             | DK 7257.050                                                                                                                                                                        |
|-----------------------|------------------------------------------------------------------------------------------------------------------------------------------------------------------------------------|
| Product description   | For horizontal management of the patch cables with 5 cable routing bars. Opening the individual cable routing bars allows user-friendly modification and extension of the cabling. |
| Material              | Panel: Sheet steel, spray finished<br>Cable routing bars: Plastic                                                                                                                  |
| Colour                | Panel: RAL 7035<br>Cable routing bars: RAL 9005                                                                                                                                    |
| Depth of bars         | 100 mm                                                                                                                                                                             |
| Number bars per U     | 5                                                                                                                                                                                  |
| Dimensions            | Width: 482.6 mm                                                                                                                                                                    |
| Units                 | 1 U                                                                                                                                                                                |
| Packs of              | 1 pc(s).                                                                                                                                                                           |
| Net weight            | 0.6                                                                                                                                                                                |
| Gross weight          | 0.629                                                                                                                                                                              |
| Customs tariff number | 73182900                                                                                                                                                                           |
| EAN                   | 4028177624702                                                                                                                                                                      |
|                       |                                                                                                                                                                                    |