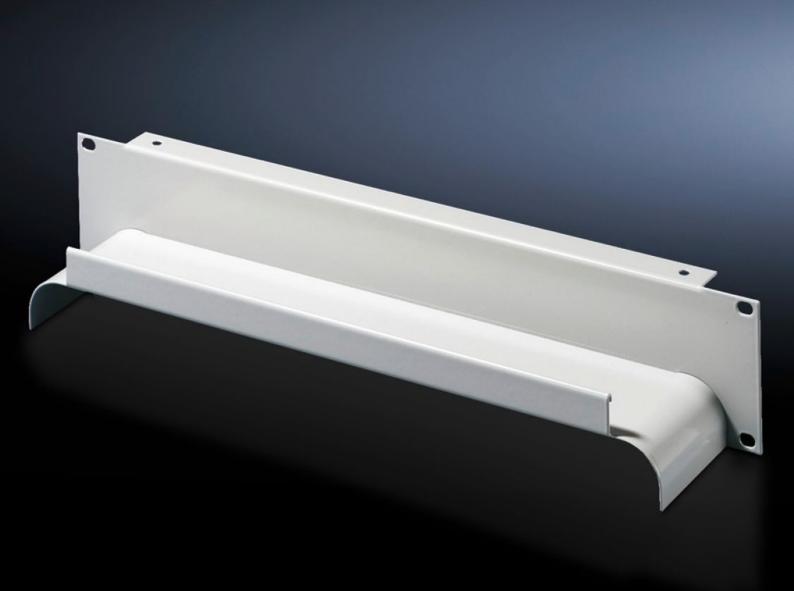

## DK 7269.235 - Cable tray, 2 U

To accommodate fibre-optic and copper cables, fibres from the patch panels are placed into the tray via openings and may be distributed at the sides.

### **Features**

| Model No.             | DK 7269.235                                                                                                                                                                                            |
|-----------------------|--------------------------------------------------------------------------------------------------------------------------------------------------------------------------------------------------------|
| Product description   | For side routing and distribution of fibre-optic and copper cables. In this way, cables inserted into the roof area may be routed at the side of the mounting angles in the upper section of the rack. |
| Material              | Sheet steel                                                                                                                                                                                            |
| Colour                | RAL 7035                                                                                                                                                                                               |
| Dimensions            | Depth: 85 mm                                                                                                                                                                                           |
| Units                 | 2 U                                                                                                                                                                                                    |
| Packs of              | 1 pc(s).                                                                                                                                                                                               |
| Net weight            | 0.96                                                                                                                                                                                                   |
| Gross weight          | 1.16                                                                                                                                                                                                   |
| Customs tariff number | 94039910                                                                                                                                                                                               |
| EAN                   | 4028177221666                                                                                                                                                                                          |
| ETIM 9                | EC000322                                                                                                                                                                                               |
| ECLASS 8.0            | 27400604                                                                                                                                                                                               |