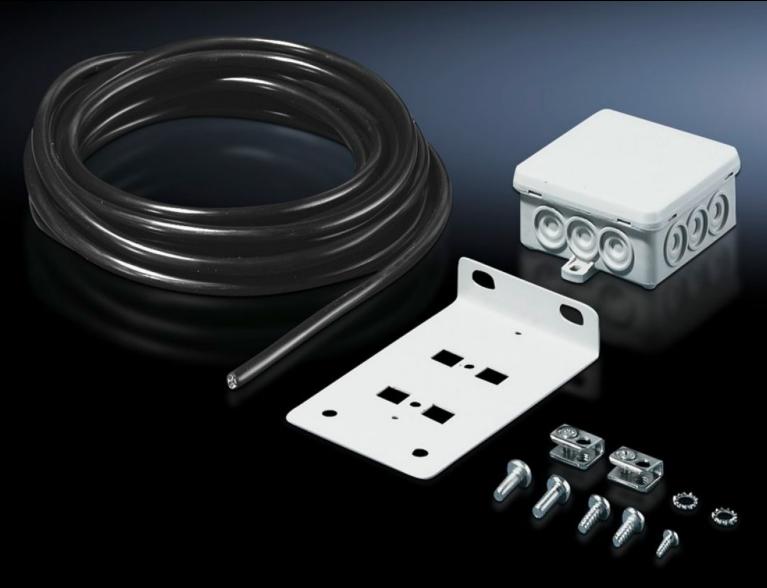

## DK 7280.035 - Junction box with multi-functional bracket

The junction box for attachment to the TS 8 frame section or to rail systems serves as a transfer point for the power supply to all equipment such as fan-and-filter units, system lights and socket strips.

## Features

| Model No.                     | DK 7280.035                                                                                                                                                                                                                                                                                                                                                                                                            |
|-------------------------------|------------------------------------------------------------------------------------------------------------------------------------------------------------------------------------------------------------------------------------------------------------------------------------------------------------------------------------------------------------------------------------------------------------------------|
| Product description           | The angle bracket can be installed in all network enclosures in a<br>system-compatible design. The junction box serves as a transfer<br>point for the power supply to all equipment (fans, lights and socket<br>strips). As well as being used as a junction box or interchange point<br>the bracket may also accommodate the thermostat (SK 3110.000)<br>or the hygrostat (SK 3118.000) thanks to its integral holes. |
| Material                      | Sheet steel                                                                                                                                                                                                                                                                                                                                                                                                            |
| Colour                        | RAL 7035                                                                                                                                                                                                                                                                                                                                                                                                               |
| Supply includes               | 1 bracket<br>1 junction box<br>6 m connection cable 3 x 1.5 mm² (flexible)                                                                                                                                                                                                                                                                                                                                             |
| Packs of                      | 1 pc(s).                                                                                                                                                                                                                                                                                                                                                                                                               |
| Net weight                    | 0.8                                                                                                                                                                                                                                                                                                                                                                                                                    |
| Gross weight                  | 0.887                                                                                                                                                                                                                                                                                                                                                                                                                  |
| PCF per pack (cradle-to-gate) | 3.4 kg CO2 eq (Cat B)                                                                                                                                                                                                                                                                                                                                                                                                  |
| Note on PCF category          | Category B: PCF value (cradle-to-gate) based on the product weight, approximately calculated and self-declared                                                                                                                                                                                                                                                                                                         |
| Customs tariff number         | 85444290                                                                                                                                                                                                                                                                                                                                                                                                               |
| EAN                           | 4028177167223                                                                                                                                                                                                                                                                                                                                                                                                          |
| ETIM 9                        | EC002600                                                                                                                                                                                                                                                                                                                                                                                                               |
| ECLASS 8.0                    | 27144401                                                                                                                                                                                                                                                                                                                                                                                                               |