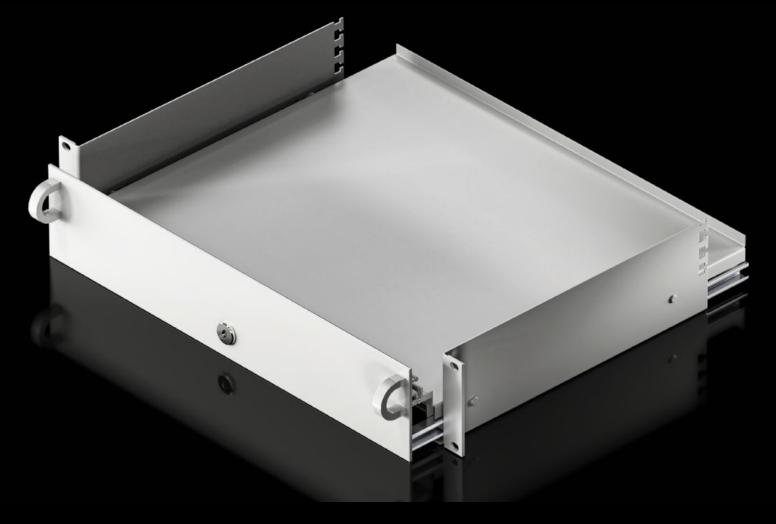

# DK 7281.035 - Keyboard drawer 2 U for one 482.6 mm (19") mounting level

For 482.6 mm (19") mounting angles, suitable for keyboards up to 430 mm wide and 250 mm deep with front panel folded over.

#### **Features**

| Model No.                        | DK 7281.035                                                                                                    |
|----------------------------------|----------------------------------------------------------------------------------------------------------------|
| Product description              | For keyboards up to 430 mm wide and 250 mm deep with the front panel folded over.                              |
| Material                         | Sheet steel with aluminium front                                                                               |
| Surface finish                   | Spray-finished                                                                                                 |
| Colour                           | RAL 7035                                                                                                       |
| Supply includes                  | Lockable drawer with handles Folding front Pull-out mousepad Mouse support Practical cable entry Strain relief |
| Dimensions                       | Width: 482.6 mm                                                                                                |
| Max. keyboard dimensions (WxHxD) | 430 x 250 mm                                                                                                   |
| Note on Model No.                | Installation depth: 390 mm                                                                                     |
| Packs of                         | 1 pc(s).                                                                                                       |
| Net weight                       | 7                                                                                                              |
| Gross weight                     | 7.2                                                                                                            |
| Customs tariff number            | 94039910                                                                                                       |
| EAN                              | 4028177165946                                                                                                  |
| ETIM 9                           | EC002620                                                                                                       |
| ECLASS 8.0                       | 27189261                                                                                                       |