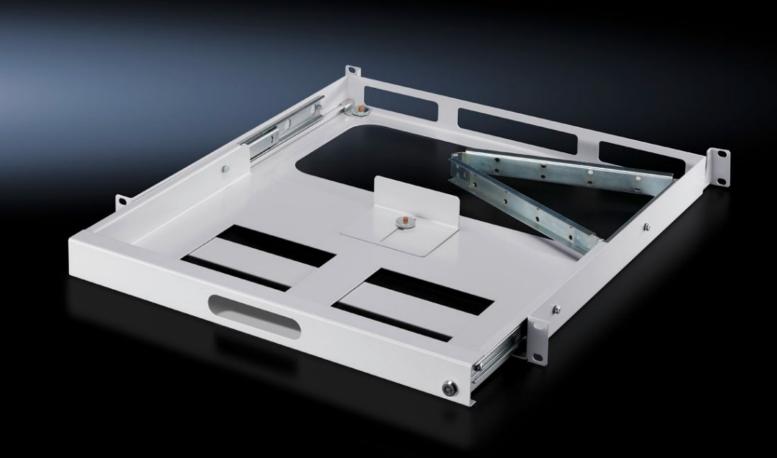

# DK 7281.200 - Keyboard drawer 1 U for two pairs of 482.6 mm (19") mounting angles

For the 482.6 mm (19") mounting level, suitable for accommodating keyboards up to 420 x 40 x 220 mm, fully extendible, lockable.

#### **Features**

| DK 7281.200                                                                                                                                       |
|---------------------------------------------------------------------------------------------------------------------------------------------------|
| Space-saving drawer to accommodate 482.6 mm (19") keyboards Fully extendible, with strain relief and hinged cable support.  Lockable at the front |
| For mounting two between 482.6 mm (19") mounting angles                                                                                           |
| Sheet steel                                                                                                                                       |
| RAL 7035                                                                                                                                          |
| Key                                                                                                                                               |
| 420 x 40 x 220 mm                                                                                                                                 |
| 460 - 800 mm                                                                                                                                      |
| 1 pc(s).                                                                                                                                          |
| 4.68                                                                                                                                              |
| 4.7                                                                                                                                               |
| 18.6 kg CO2 eq (Cat B)                                                                                                                            |
| Category B: PCF value (cradle-to-gate) based on the product weight approximately calculated and self-declared                                     |
|                                                                                                                                                   |