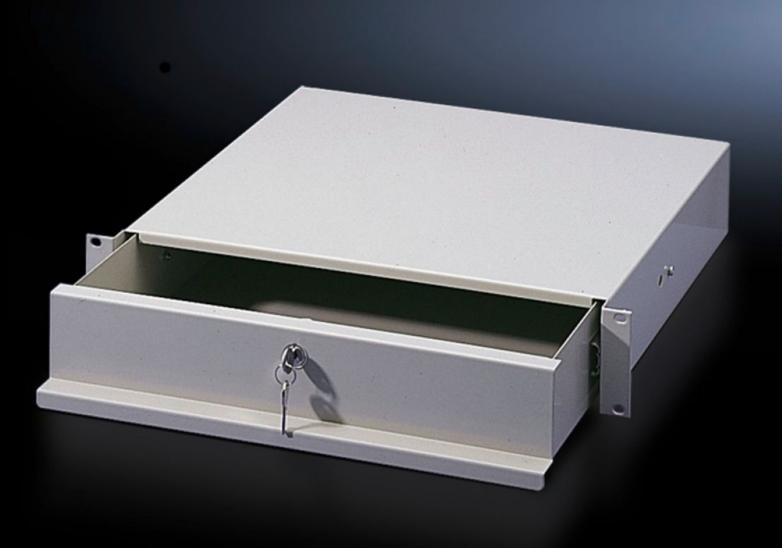

# DK 7283.035 - Drawer for one 482.6 mm (19") mounting level

For front attachment to mounting angles, 482.6 mm (19"). With cover and telescopic slides to accommodate assignment lists, operating manuals and small parts.

#### **Features**

| Model No.                     | DK 7283.035                                                                                                                                                                                                                                            |
|-------------------------------|--------------------------------------------------------------------------------------------------------------------------------------------------------------------------------------------------------------------------------------------------------|
| Product description           | For front attachment to mounting angles, 482.6 mm (19"). With cover and telescopic slides to accommodate assignment lists, operating manuals and small parts. The small version of the 2 U variant is also suitable for mounting inside a swing frame. |
| Material                      | Sheet steel                                                                                                                                                                                                                                            |
| Colour                        | RAL 7035                                                                                                                                                                                                                                               |
| Supply includes               | Fully assembled<br>Security lock 12321                                                                                                                                                                                                                 |
| Clearance depth               | 419 mm                                                                                                                                                                                                                                                 |
| Clearance width               | 411 mm                                                                                                                                                                                                                                                 |
| Packs of                      | 1 pc(s).                                                                                                                                                                                                                                               |
| Net weight                    | 7.756                                                                                                                                                                                                                                                  |
| Gross weight                  | 8.164                                                                                                                                                                                                                                                  |
| PCF per pack (cradle-to-gate) | 31.1 kg CO2 eq (Cat B)                                                                                                                                                                                                                                 |
| Note on PCF category          | Category B: PCF value (cradle-to-gate) based on the product weight, approximately calculated and self-declared                                                                                                                                         |
|                               |                                                                                                                                                                                                                                                        |

#### Tender text

Drawer, 482.6 mm (19"), 3 U, 419 mm deep

Material: Sheet steel, spray finished in RAL 7035

Installation depth: 427 mm

© Rittal 2025 3