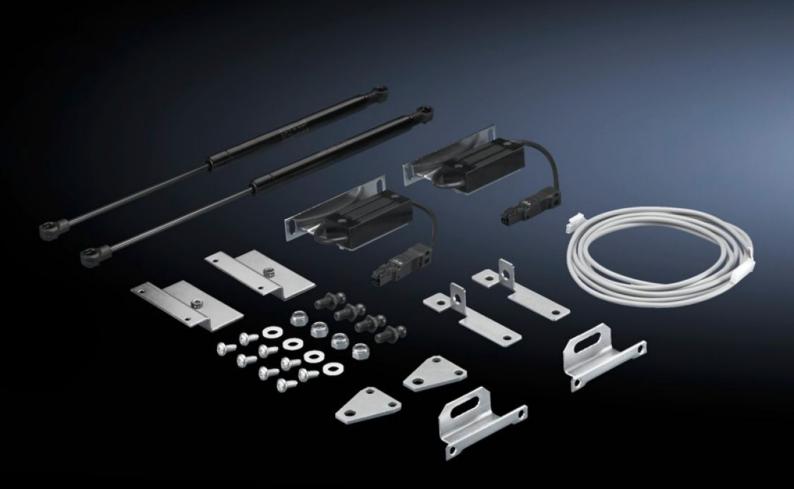

# DK 7320.792 - Door kit for Automatic Door Opening (ADO)

Gas pressure damper system, allowing the door to be opened in any emergency situation. The door kit is connected and activated using the corresponding door control module.

### Features

| Model No.                             | DK 7320.792                                                                                                                                             |
|---------------------------------------|---------------------------------------------------------------------------------------------------------------------------------------------------------|
| Design                                | for two-piece door                                                                                                                                      |
| Product description                   | For automatic opening of a rack's doors in emergency situations.<br>Connected and activated via the Door Control Module.                                |
| Function principle                    | The doors are kept closed by a magnetic system. If the power supply to the magnets is interrupted, the gas pressure damper system pushes the door open. |
| Supply includes                       | with gas pressure damper system<br>Assembly parts                                                                                                       |
| Operating temperature range           | -5 °C45 °C                                                                                                                                              |
| Ambient humidity (non-<br>condensing) | 595 %                                                                                                                                                   |
| Packs of                              | 1 pc(s).                                                                                                                                                |
| Net weight                            | 3.5                                                                                                                                                     |
| Gross weight                          | 3.76                                                                                                                                                    |
| Customs tariff number                 | 73269098                                                                                                                                                |
| EAN                                   | 4028177606173                                                                                                                                           |
| ETIM 9                                | EC001770                                                                                                                                                |
| ECLASS 8.0                            | 27390190                                                                                                                                                |
|                                       |                                                                                                                                                         |

The Automatic Door Kit operates with a gas pressure damper system, allowing the door to be opened in any emergency situation. The doors are kept closed by a magnet system, which unlike mechanical lock systems will release the door in every instance.

The kit is activated by the Automatic Door Control Unit. The feeding is 24 V / 400 mA. Cabling to the control unit is made via plug & play.

The Door Kit is suitable for glazed doors and solid sheet steel doors from Rittal or equivalent.