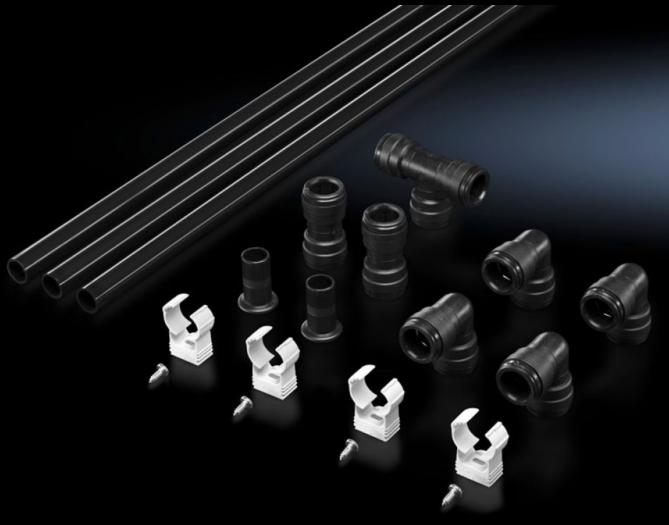

## DK 7338.130 - Pipe kit for DET-AC III/EFD III

Pipe kit for the fire alarm and extinguisher system DET-AC III Master and early fire detection system EFD III.

## **Features**

| Model No.                | DK 7338.130                                                                                                                                  |
|--------------------------|----------------------------------------------------------------------------------------------------------------------------------------------|
| Product description      | Non-adhesive plug-in system for connecting to the DET-AC III fire alarm and extinguisher system and the EFD III early fire detection system. |
| Technical specifications | Diameter of plastic pipe: 18 mm internal, 22 mm external                                                                                     |
| Function principle       | The system fans continuously draw air out of the protected area via this pipe system.                                                        |
| Colour                   | Black                                                                                                                                        |
| Supply includes          | 3 plastic pipes @ 1 m<br>T-piece<br>2 connector pieces, straight<br>4 connection brackets, 90°<br>2 end caps<br>Assembly parts               |
| Packs of                 | 1 pc(s).                                                                                                                                     |
| Net weight               | 0.8                                                                                                                                          |
| Gross weight             | 0.81                                                                                                                                         |
| Customs tariff number    | 39173300                                                                                                                                     |
| EAN                      | 4028177652545                                                                                                                                |
| ETIM 9                   | EC002685                                                                                                                                     |
| ECLASS 8.0               | 40040104                                                                                                                                     |