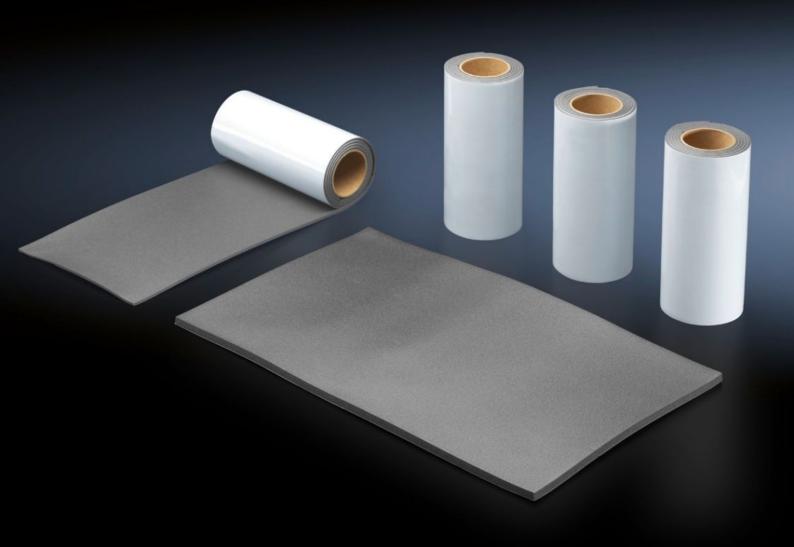

## DK 7338.135 - Sealing kit for TS IT and LCP in conjunction with DET-AC III master/slave

Sealing kit for TS IT and LCP.

## **Features**

| Model No.                     | DK 7338.135                                                                                                                                                                                                       |
|-------------------------------|-------------------------------------------------------------------------------------------------------------------------------------------------------------------------------------------------------------------|
| Product description           |                                                                                                                                                                                                                   |
| Benefits                      | Sealing of cable, hose and pipe glands in the roof and base section without impairing their function                                                                                                              |
| Applications                  | Closes the brush strips in two roof plates of the VX IT rack Closes 1 brush strip in the roof plate of the LCP Closes the opening in the base of the LCP CW/LCP DX in the vicinity of the refrigerant/water lines |
| Material                      | Polythene foam, self-adhesive on one side                                                                                                                                                                         |
| Colour                        | Anthracite                                                                                                                                                                                                        |
| Supply includes               | 4 blanks to fit two VX IT roof plates<br>1 blank for an LCP                                                                                                                                                       |
| Packs of                      | 1 pc(s).                                                                                                                                                                                                          |
| Net weight                    | 0.4                                                                                                                                                                                                               |
| Gross weight                  | 0.44                                                                                                                                                                                                              |
| PCF per pack (cradle-to-gate) | 3.8 kg CO2 eq (Cat B)                                                                                                                                                                                             |
| Note on PCF category          | Category B: PCF value (cradle-to-gate) based on the product weight, approximately calculated and self-declared                                                                                                    |
| Customs tariff number         | 39191012                                                                                                                                                                                                          |
| EAN                           | 4028177813502                                                                                                                                                                                                     |
| ETIM 9                        | EC002685                                                                                                                                                                                                          |
| ECLASS 8.0                    | 40040104                                                                                                                                                                                                          |