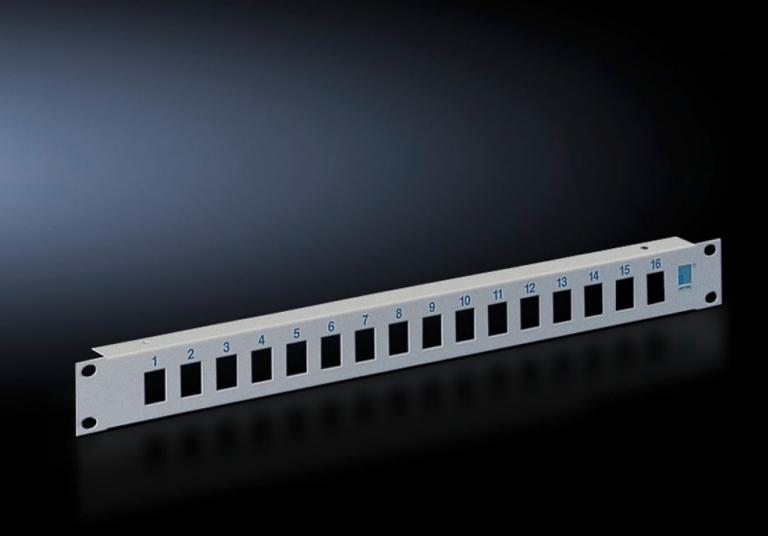

## DK 7394.035 - For shielded RJ 45 modular jacks

To accommodate shielded RJ 45 jacks, with accommodation facility for cable clamp straps.

### **Features**

| Model No.             | DK 7394.035                                                                                                                                                                                                                                                                        |
|-----------------------|------------------------------------------------------------------------------------------------------------------------------------------------------------------------------------------------------------------------------------------------------------------------------------|
| Product description   | To accommodate shielded RJ 45 jacks. Cut-outs and rear of patch panels electrically conductive to contact the fitted jacks with the patch panel and the zinc-plated 482.6 mm (19″) mounting angles. With accommodation facility for cable clamp straps DK 7610.000 or DK 7611.000. |
| Material              | Sheet steel                                                                                                                                                                                                                                                                        |
| Surface finish        | Zinc-plated                                                                                                                                                                                                                                                                        |
| Colour                | Front: RAL 7035<br>Rear: Clear chromated                                                                                                                                                                                                                                           |
| Number of locations   | 16                                                                                                                                                                                                                                                                                 |
| Dimensions            | Width: 482.6 mm                                                                                                                                                                                                                                                                    |
| Number of locations   | :                                                                                                                                                                                                                                                                                  |
| Packs of              | 1 pc(s).                                                                                                                                                                                                                                                                           |
| Net weight            | 0.33                                                                                                                                                                                                                                                                               |
| Gross weight          | 0.38                                                                                                                                                                                                                                                                               |
| Customs tariff number | 94039910                                                                                                                                                                                                                                                                           |
| EAN                   | 4028177167575                                                                                                                                                                                                                                                                      |
| ECLASS 8.0            | 19170112                                                                                                                                                                                                                                                                           |

#### Tender text

Patch-Panel 482.6 mm (19 inch) 1 U
To accommodate 16 screened RJ 45 modular jacks.
Cutouts and rear of patch panels electrically
conductive to contact the fitted jacks with the
patch panel and the zinc-plated, passivated
482.6 mm (19 inch) mounting angles.
With accommodation facility for cable clamp straps.