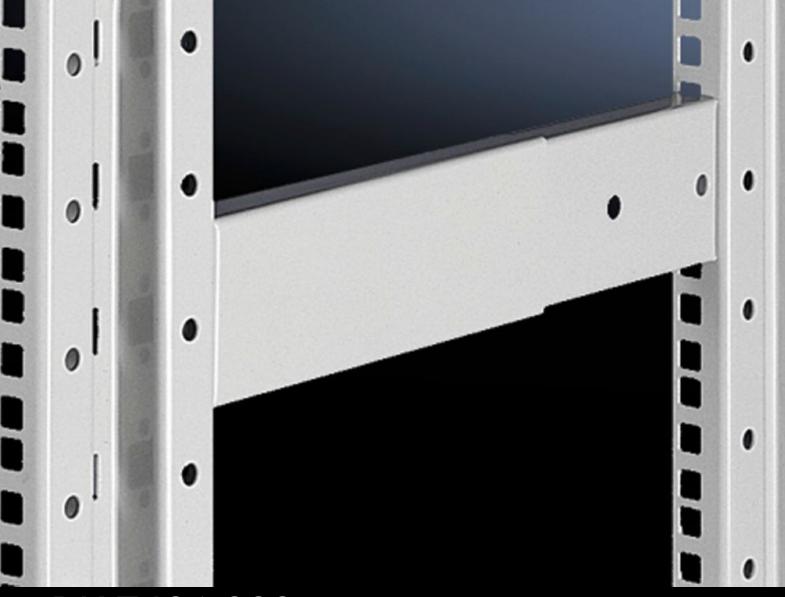

## DK 7401.000 - Depth stays for Data Rack

For securing and stabilising two pairs of 482.6 mm (19") mounting angles in the Data Rack, the length is adjustable.

## **Features**

| DK 7401.000                                                                                                                                                                                                                 |
|-----------------------------------------------------------------------------------------------------------------------------------------------------------------------------------------------------------------------------|
| For securing and stabilising two pairs of 482.6 mm (19") mounting angles in the Data Rack. The length of the depth stays is adjustable, and can accommodate the following spacings of mounting angles: 250, 300 and 350 mm. |
| Sheet steel                                                                                                                                                                                                                 |
| Spray-finished                                                                                                                                                                                                              |
| RAL 7035                                                                                                                                                                                                                    |
| Assembly parts                                                                                                                                                                                                              |
| Installation depth for components: 482.6 mm Installation width for components: 19"                                                                                                                                          |
| 2 pc(s).                                                                                                                                                                                                                    |
| 0.76                                                                                                                                                                                                                        |
| 0.906                                                                                                                                                                                                                       |
| 3.5 kg CO2 eq (Cat B)                                                                                                                                                                                                       |
| Category B: PCF value (cradle-to-gate) based on the product weight, approximately calculated and self-declared                                                                                                              |
| 73269098                                                                                                                                                                                                                    |
| 4028177129993                                                                                                                                                                                                               |
| E7282524                                                                                                                                                                                                                    |
| EC002620                                                                                                                                                                                                                    |
| 27189261                                                                                                                                                                                                                    |
|                                                                                                                                                                                                                             |

#### Depth stays

For securing and stabilising two pairs of 482.6 mm (19") mounting levels in the data rack. The length of the depth stay can be adjusted and it enables a 50 mm pitch pattern to be set up for the mounting angles.