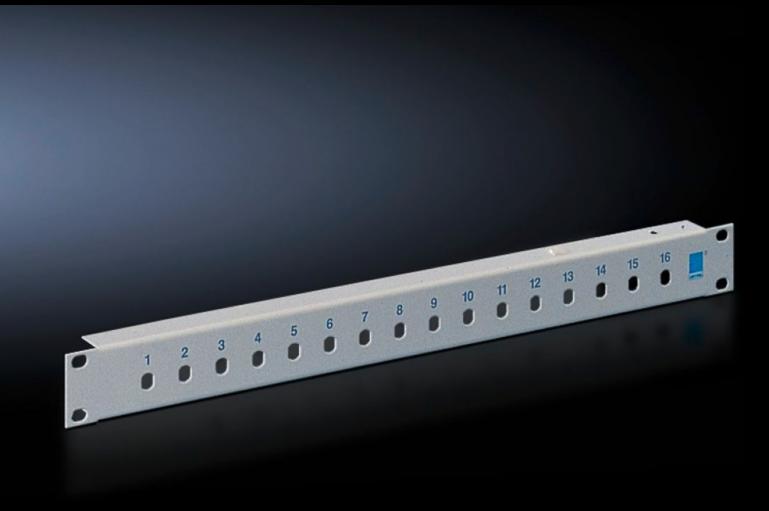

# DK 7437.035 - Patch panel to accommodate ST fibre-optic couplings

To accommodate ST fibre-optic couplings, with accommodation facility for cable clamp straps.

#### **Features**

| Model No.             | DK 7437.035                                                                    |
|-----------------------|--------------------------------------------------------------------------------|
| Product description   | With accommodation facility for cable clamp straps DK 7610.000 or DK 7611.000. |
| Material              | Sheet steel                                                                    |
| Colour                | RAL 7035                                                                       |
| Number of locations   | 16                                                                             |
| Note on Model No.     | Extended delivery times.                                                       |
| Number of locations   | ÷                                                                              |
| Packs of              | 1 pc(s).                                                                       |
| Net weight            | 0.465                                                                          |
| Gross weight          | 0.565                                                                          |
| Customs tariff number | 94039910                                                                       |
| EAN                   | 4028177167773                                                                  |
| ECLASS 8.0            | 19170113                                                                       |