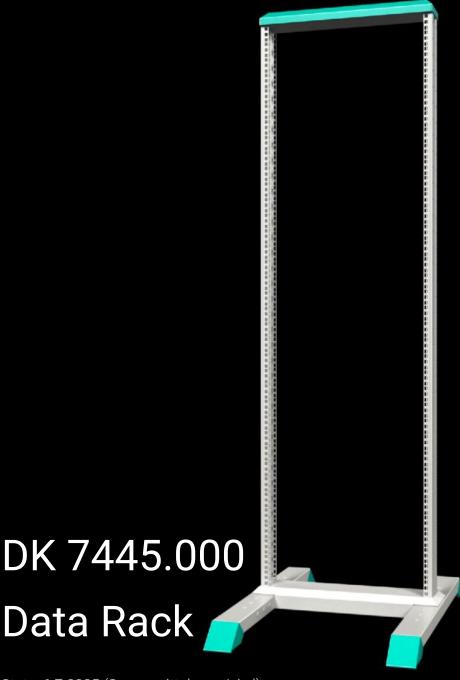

# DK 7445.000 - Data Rack

Data Rack for optimum accessibility from all sides during assembly and installation as well as extensive mobility when using twin castors.

### **Features**

| Model No.                                                    | DK 7445.000                                                                                                                                                                                    |
|--------------------------------------------------------------|------------------------------------------------------------------------------------------------------------------------------------------------------------------------------------------------|
| Material                                                     | Profile frame, base/plinth: Sheet steel<br>Feet: Die-cast zinc                                                                                                                                 |
| General colour                                               | RAL 7035                                                                                                                                                                                       |
| Colour                                                       | Profile frame, base/plinth: RAL 7035<br>Trim panel, feet: RAL 5018                                                                                                                             |
| Supply includes                                              | Torsionally stiff profile frame with 482.6 mm (19") punchings<br>Stable base/plinth with integral feet, with the option of floor<br>anchoring without base trim panels<br>Mounting accessories |
| Dimensions                                                   | Width: 550 mm<br>Height: 2,122 mm<br>Depth: 750 mm                                                                                                                                             |
| Units                                                        | 45 U                                                                                                                                                                                           |
| Units                                                        | 45 U                                                                                                                                                                                           |
| Distance from the second mounting level, 50 mm pitch pattern | 150 - 350 mm                                                                                                                                                                                   |

The rack is depth-adjustable in a pitch pattern of 50 mm on a folded sheet steel base/plinth with die-cast zinc feet. The base/plinth can accommodate a second 482.6 mm (19 inch) mounting level, offers the option of floor anchoring and fastening facilities for levelling feet and castors.