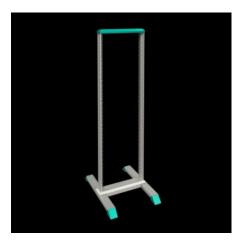

# DK 7445.000 - Data Rack

Data Rack for optimum accessibility from all sides during assembly and installation as well as extensive mobility when using twin castors.

### **Features**

| Model No.                                                    | DK 7445.000                                                                                                                                                                                    |
|--------------------------------------------------------------|------------------------------------------------------------------------------------------------------------------------------------------------------------------------------------------------|
| Material                                                     | Profile frame, base/plinth: Sheet steel<br>Feet: Die-cast zinc                                                                                                                                 |
| General colour                                               | RAL 7035                                                                                                                                                                                       |
| Colour                                                       | Profile frame, base/plinth: RAL 7035<br>Trim panel, feet: RAL 5018                                                                                                                             |
| Supply includes                                              | Torsionally stiff profile frame with 482.6 mm (19") punchings<br>Stable base/plinth with integral feet, with the option of floor<br>anchoring without base trim panels<br>Mounting accessories |
| Dimensions                                                   | Width: 550 mm<br>Height: 2,122 mm<br>Depth: 750 mm                                                                                                                                             |
| Units                                                        | 45 U                                                                                                                                                                                           |
| Units                                                        | 45 U                                                                                                                                                                                           |
| Distance from the second mounting level, 50 mm pitch pattern | 150 - 350 mm                                                                                                                                                                                   |

The rack is depth-adjustable in a pitch pattern of 50 mm on a folded sheet steel base/plinth with die-cast zinc feet. The base/plinth can accommodate a second 482.6 mm (19 inch) mounting level, offers the option of floor anchoring and fastening facilities for levelling feet and castors.