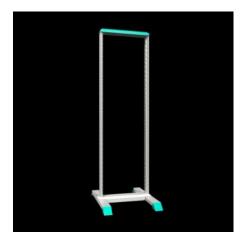

# DK 7445.000 - Data Rack

Data Rack for optimum accessibility from all sides during assembly and installation as well as extensive mobility when using twin castors.

### **Features**

| Model No.                                                    | DK 7445.000                                                                                                                                                                                    |
|--------------------------------------------------------------|------------------------------------------------------------------------------------------------------------------------------------------------------------------------------------------------|
| Material                                                     | Profile frame, base/plinth: Sheet steel<br>Feet: Die-cast zinc                                                                                                                                 |
| General colour                                               | RAL 7035                                                                                                                                                                                       |
| Colour                                                       | Profile frame, base/plinth: RAL 7035<br>Trim panel, feet: RAL 5018                                                                                                                             |
| Supply includes                                              | Torsionally stiff profile frame with 482.6 mm (19") punchings<br>Stable base/plinth with integral feet, with the option of floor<br>anchoring without base trim panels<br>Mounting accessories |
| Dimensions                                                   | Width: 550 mm<br>Height: 2,122 mm<br>Depth: 750 mm                                                                                                                                             |
| Units                                                        | 45 U                                                                                                                                                                                           |
| Units                                                        | 45 U                                                                                                                                                                                           |
| Distance from the second mounting level, 50 mm pitch pattern | 150 - 350 mm                                                                                                                                                                                   |

The rack is depth-adjustable in a pitch pattern of 50 mm on a folded sheet steel base/plinth with die-cast zinc feet. The base/plinth can accommodate a second 482.6 mm (19 inch) mounting level, offers the option of floor anchoring and fastening facilities for levelling feet and castors.