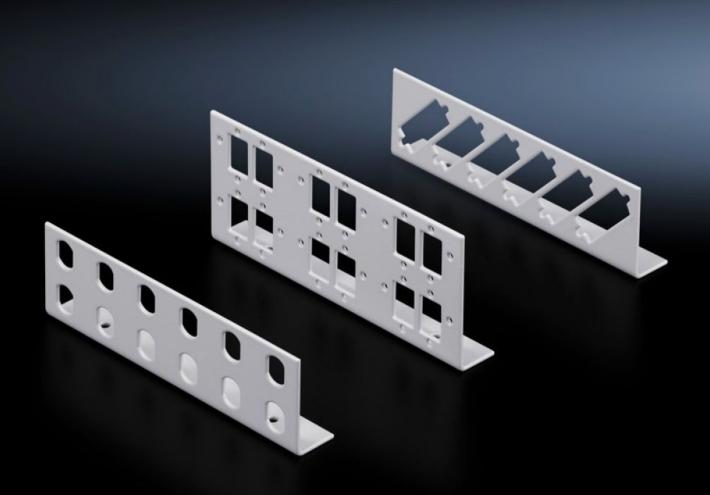

## DK 7463.100 - Patch panels for small fibre-optic distributors

Patch panel for small fibre optic distributors for ST, SC, E-2000 and E-2000 duplex couplings.

#### **Features**

| Model No.                                   | DK 7463.100                                                                                                                       |  |
|---------------------------------------------|-----------------------------------------------------------------------------------------------------------------------------------|--|
| Design                                      | E-2000 Duplex = 6 locations                                                                                                       |  |
| Product description                         | Various patch panels with different connector types are available for individual configuration of small fibre-optic distributors. |  |
| Material                                    | Sheet steel                                                                                                                       |  |
| Colour                                      | RAL 7035                                                                                                                          |  |
| Supply includes                             | Patch panel<br>Assembly parts                                                                                                     |  |
| Number of patch panels per enclosure (max.) | 2                                                                                                                                 |  |
| Basic material                              | Sheet steel                                                                                                                       |  |
| for fibre-optic coupling                    | SC<br>E-2000<br>E-2000 duplex                                                                                                     |  |
| Number of locations                         | Single: Duplex: 12<br>6                                                                                                           |  |
| Packs of                                    | 2 pc(s).                                                                                                                          |  |
| Net weight                                  | 0.16                                                                                                                              |  |
| Gross weight                                | 0.191                                                                                                                             |  |
| PCF per pack (cradle-to-gate)               | 0.7 kg CO2 eq (Cat B)                                                                                                             |  |
| Note on PCF category                        | Category B: PCF value (cradle-to-gate) based on the product weight, approximately calculated and self-declared                    |  |
| Customs tariff number                       | 94039910                                                                                                                          |  |
| EAN                                         | 4028177187153                                                                                                                     |  |