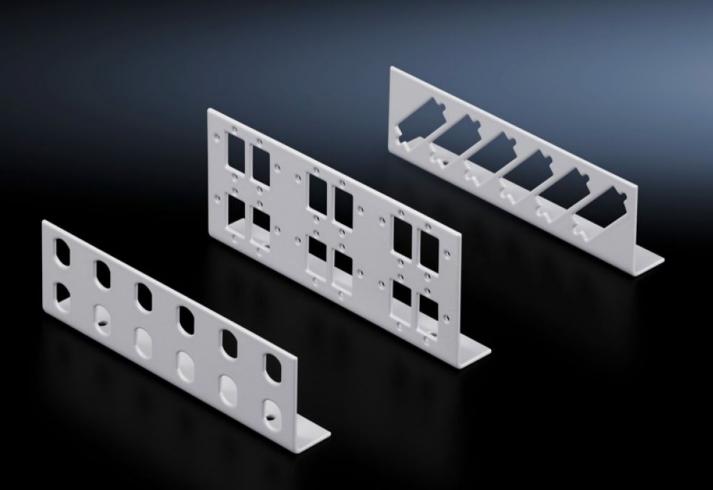

## DK 7463.200 - Patch panels for small fibre-optic distributors

Patch panel for small fibre optic distributors for ST, SC, E-2000 and E-2000 duplex couplings.

## Features

| Model No.                                      | DK 7463.200                                                                                                                       |
|------------------------------------------------|-----------------------------------------------------------------------------------------------------------------------------------|
| Product description                            | Various patch panels with different connector types are available for individual configuration of small fibre-optic distributors. |
| Material                                       | Sheet steel                                                                                                                       |
| Colour                                         | RAL 7035                                                                                                                          |
| Supply includes                                | Patch panel<br>Assembly parts                                                                                                     |
| Number of patch panels per<br>enclosure (max.) | 2                                                                                                                                 |
| Basic material                                 | Sheet steel                                                                                                                       |
| for fibre-optic coupling                       | SC duplex                                                                                                                         |
| Number of locations                            | Duplex: 6                                                                                                                         |
| Packs of                                       | 2 pc(s).                                                                                                                          |
| Net weight                                     | 0.09                                                                                                                              |
| Gross weight                                   | 0.148                                                                                                                             |
| PCF per pack (cradle-to-gate)                  | 0.6 kg CO2 eq (Cat B)                                                                                                             |
| Note on PCF category                           | Category B: PCF value (cradle-to-gate) based on the product weight, approximately calculated and self-declared                    |
| Customs tariff number                          | 94039910                                                                                                                          |
| EAN                                            | 4028177187160                                                                                                                     |
| ETIM 9                                         | EC001130                                                                                                                          |
| ECLASS 8.0                                     | 19170113                                                                                                                          |
|                                                |                                                                                                                                   |