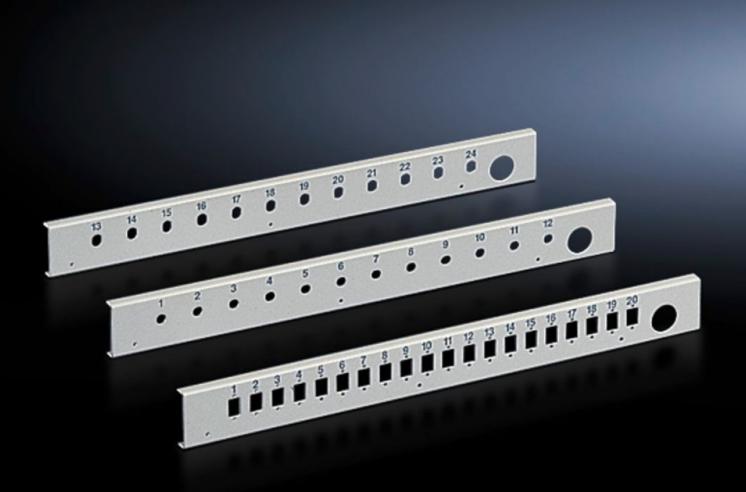

# DK 7478.535 - Patch panel for fibre-optic splicing box, lockable

There are 5 different fibre-optic panels available for various coupling types. The number of locations per panel varies depending on the chosen variant and basic size of the panel.

#### **Features**

| Model No.                     | DK 7478.535                                                                                                                                          |
|-------------------------------|------------------------------------------------------------------------------------------------------------------------------------------------------|
| Product description           | For splicing boxes, there is a choice of multiple panels with corresponding cut-outs for the installation of single or duplex fibre-optic couplings. |
| Material                      | Sheet steel                                                                                                                                          |
| Colour                        | RAL 7035                                                                                                                                             |
| Number of locations           | 24                                                                                                                                                   |
| for fibre-optic coupling      | E-2000<br>E-2000 duplex<br>SC<br>LC duplex                                                                                                           |
| Note on Model No.             | For E-2000 duplex only half of the locations are available.                                                                                          |
| Units                         | 2 U                                                                                                                                                  |
| Packs of                      | 1 pc(s).                                                                                                                                             |
| Net weight                    | 0.45                                                                                                                                                 |
| Gross weight                  | 0.553                                                                                                                                                |
| PCF per pack (cradle-to-gate) | 2.1 kg CO2 eq (Cat B)                                                                                                                                |
| Note on PCF category          | Category B: PCF value (cradle-to-gate) based on the product weight approximately calculated and self-declared                                        |
| Customs tariff number         | 94039910                                                                                                                                             |
| EAN                           | 4028177167988                                                                                                                                        |
| ETIM 9                        | EC001130                                                                                                                                             |
| ECLASS 8.0                    | 19170113                                                                                                                                             |
|                               |                                                                                                                                                      |

### Tender text

Patch panel for fibre-optic splicing box, 2 U

For installing 24 European 2000 SC couplings or 12 E 2000 duplex couplings including fixtures for holding the cable clamping devices.

Version: Sheet steel Spray finish: RAL 7035