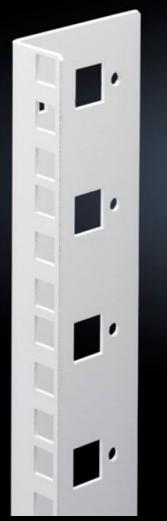

## DK 7507.706 - Mounting angles, 482.6 mm (19") for FlatBox

L-shaped bracket as 2nd attachment level

## **Features**

| Model No.                     | DK 7507.706                                                                                                                        |
|-------------------------------|------------------------------------------------------------------------------------------------------------------------------------|
| Product description           | L-shaped bracket as 2nd attachment level                                                                                           |
| Material                      | Sheet steel, spray-finished                                                                                                        |
| Colour                        | RAL 7035                                                                                                                           |
| Supply includes               | Assembly parts for fast, tool-free assembly                                                                                        |
| Units                         | 6 U                                                                                                                                |
| Note                          | The 2nd attachment level should always be ordered in the same height as the basic enclosure  Partial configuration is not possible |
| Packs of                      | 2 pc(s).                                                                                                                           |
| Net weight                    | 0.56                                                                                                                               |
| Gross weight                  | 0.693                                                                                                                              |
| PCF per pack (cradle-to-gate) | 2.6 kg CO2 eq (Cat B)                                                                                                              |
| Note on PCF category          | Category B: PCF value (cradle-to-gate) based on the product weight, approximately calculated and self-declared                     |
| Customs tariff number         | 73269098                                                                                                                           |
| EAN                           | 4028177551497                                                                                                                      |
| ETIM 9                        | EC002620                                                                                                                           |
| ECLASS 8.0                    | 27189261                                                                                                                           |
|                               |                                                                                                                                    |

## Tender text

© Rittal 2025

Mounting angles for 482.6 mm (19") components  $6\ U$ 

As second rear mounting level in the Rittal FlatBox enclosure system. The rear mounting angles are always to be installed at enclosure height, partial installation is not possible.