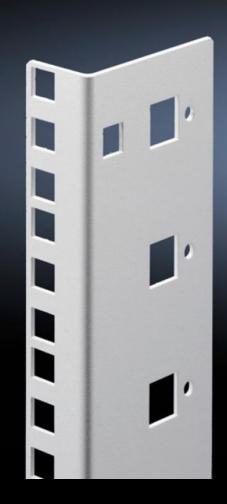

## DK 7507.706 - Mounting angles, 482.6 mm (19") for FlatBox

L-shaped bracket as 2nd attachment level

## **Features**

| Model No.                     | DK 7507.706                                                                                                                        |
|-------------------------------|------------------------------------------------------------------------------------------------------------------------------------|
| Product description           | L-shaped bracket as 2nd attachment level                                                                                           |
| Material                      | Sheet steel, spray-finished                                                                                                        |
| Colour                        | RAL 7035                                                                                                                           |
| Supply includes               | Assembly parts for fast, tool-free assembly                                                                                        |
| Units                         | 6 U                                                                                                                                |
| Note                          | The 2nd attachment level should always be ordered in the same height as the basic enclosure  Partial configuration is not possible |
| Packs of                      | 2 pc(s).                                                                                                                           |
| Net weight                    | 0.56                                                                                                                               |
| Gross weight                  | 0.693                                                                                                                              |
| PCF per pack (cradle-to-gate) | 2.6 kg CO2 eq (Cat B)                                                                                                              |
| Note on PCF category          | Category B: PCF value (cradle-to-gate) based on the product weight, approximately calculated and self-declared                     |
| Customs tariff number         | 73269098                                                                                                                           |
| EAN                           | 4028177551497                                                                                                                      |
| ETIM 9                        | EC002620                                                                                                                           |
| ECLASS 8.0                    | 27189261                                                                                                                           |
|                               |                                                                                                                                    |

## Tender text

© Rittal 2025

Mounting angles for 482.6 mm (19") components  $6\ U$ 

As second rear mounting level in the Rittal FlatBox enclosure system. The rear mounting angles are always to be installed at enclosure height, partial installation is not possible.